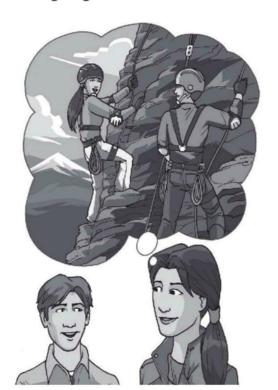

go this weekend?

Sarah: We're going to stay at our friend

Marjorie's house. She lives there.

Eric: Really? Where are you going to

go?

Sarah: I think we're going to go mountain

climbing.

Eric: Who are going to go?

Sarah: No, Marjorie isn't going to go with

us. She's going to go bike riding.

Tara next Saturday. Can you come?

Emily: Sure. I am going

Scott: It's going to be at my house. Do you

have the address?

Emily: Yes, I do. And where are we going