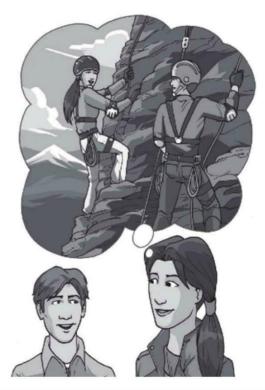

### Complete these conversations. Write questions with be going to.

- 1. Eric: <u>What are you going to do this</u> weekend?
  - Sarah: This weekend? I'm going to go to the country with my brother.
    - Eric: That's nice. Where are you going to 90?
  - Sarah: We're going to stay at our friend Marjorie's house. She lives there.
    - Eric: Really? Where are wo going?
  - Sarah: I think we're going to go mountain climbing.
    - Eric: Is Marjorie going to go with you?
  - Sarah: No, Marjorie isn't going to go with us. She's going to go bike riding.
- Scott: I'm going to have a birthday party for Tara next Saturday. Can you come?
  - Emily: Sure. \_\_\_\_\_
  - Scott: It's going to be at my house. Do you have the address?
  - Emily: Yes, I do. And What time is it going to start?
  - Scott: It's going to start at seven o'clock. Emily: Is Bob going to there?
  - Scott: No, Bob isn't going to be there.
  - Emily: That's too bad. \_\_\_\_\_
  - Scott: No, I'm not going to bake a cake. I can't bake! I'm going to buy one.
  - Emily: OK. Sounds good. See you on Saturday.