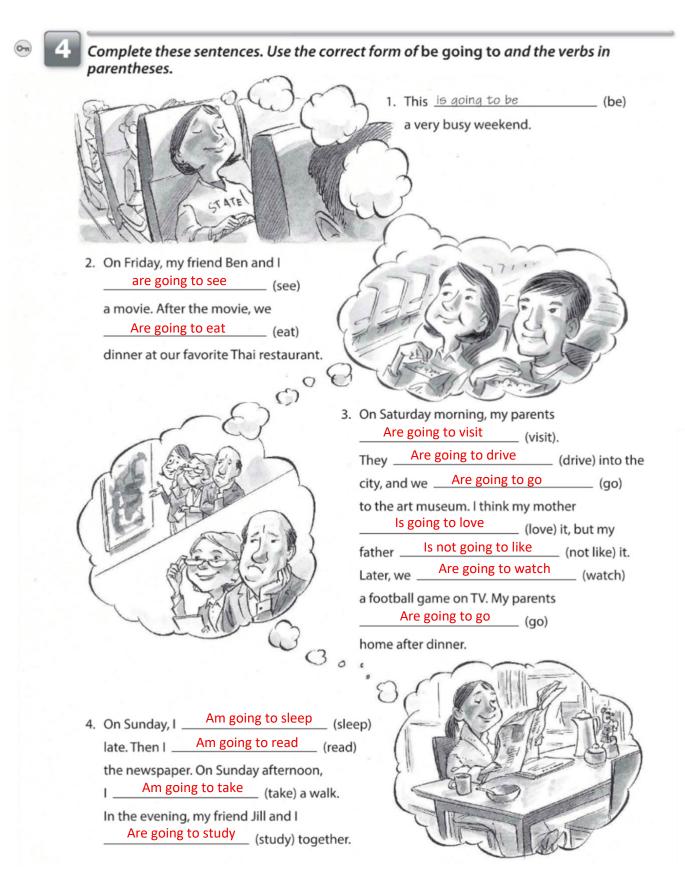

### Complete these conversations. Write questions with be going to.

- 1. Eric: <u>What are you going to do this</u> weekend?
  - Sarah: This weekend? I'm going to go to the country with my brother.
    - Eric: That's nice. Where are you going to 90?
  - Sarah: We're going to stay at our friend Marjorie's house. She lives there.
    - Eric: Really? Where are wo going?
  - Sarah: I think we're going to go mountain climbing.
    - Eric: Is Marjorie going to go with you?
  - Sarah: No, Marjorie isn't going to go with us. She's going to go bike riding.
- Scott: I'm going to have a birthday party for Tara next Saturday. Can you come?
  - Emily: Sure. \_\_\_\_\_
  - Scott: It's going to be at my house. Do you have the address?
  - Emily: Yes, I do. And What time is it going to start?
  - Scott: It's going to start at seven o'clock. Emily: Is Bob going to there?
  - Scott: No, Bob isn't going to be there.
  - Emily: That's too bad. \_\_\_\_\_
  - Scott: No, I'm not going to bake a cake. I can't bake! I'm going to buy one.
  - Emily: OK. Sounds good. See you on Saturday.