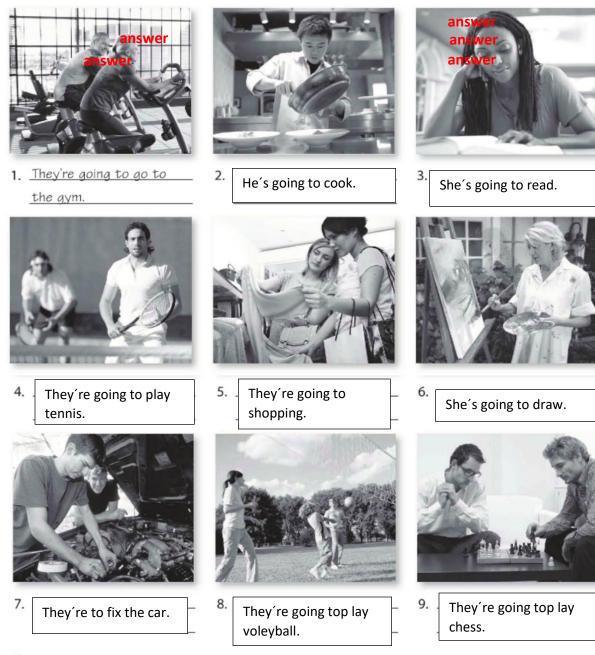

### Next weekend

**A** What are these people going to do next weekend? Write sentences.

**B** What are you going to do next weekend? How about your family and friends? Write sentences.

| 1. |  |
|----|--|
|    |  |
|    |  |
|    |  |
| 4. |  |