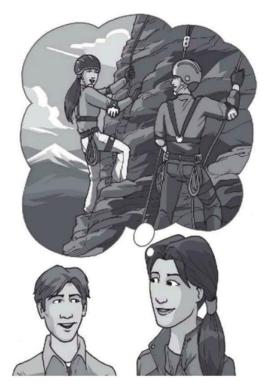

### Complete these conversations. Write questions with be going to.

- Eric: <u>What are you going to do this</u> weekend?
  - Sarah: This weekend? I'm going to go to the country with my brother.
    - Eric: That's nice. Where are you going to go this weekend?
  - Sarah: We're going to stay at our friend Marjorie's house. She lives there.
    - Eric: Really? . Where are you going to go?
  - Sarah: I think we're going to go mountain climbing.

Who ser going to go?

- Sarah: No, Marjorie isn't going to go with us. She's going to go bike riding.
- 2. Scott: I'm going to have a birthday party for Tara next Saturday. Can you come?
  - Emily: Sure.