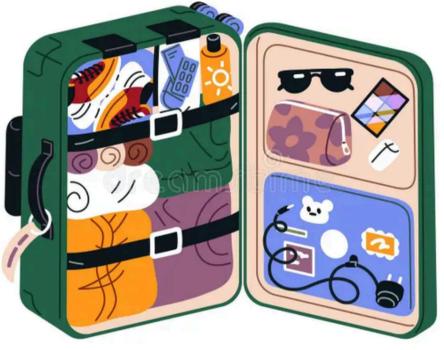

mm eq

These flip-flops are blue and size 3.

These flip-flops are not black or size 9.

These shoes are blue and are a size 3.

These shoes aren't white and aren't a size 8.

Those shorts are small and blue.

Those shorts aren't orange or big.

This shirt is long and has drawings all around it.

This shirt isn't short, nor does it have dinosaurs.

These towels are blue and pink and long.

These towels are not orange or purple.

That sunscreen is yellow and protects from the sun.

That sunscreen isn't green and doesn't protect from the sun.

This charger is black and can be used to charge your phone or something else.

This charger isn't blue and isn't suitable for charging other devices.

I have that thong for going to the beach, and it's medium and pink.

That thong isn't orange and it's not a big size.

I need these glasses so I don't have too much eye contact with the sun, and they're black.

These glasses aren't blue or big.

I have that makeup to highlight my beauty.

That makeup isn't pink, and it's not small.

I chose Cancun because it is one of the cities that has the best beaches and has beautiful views.