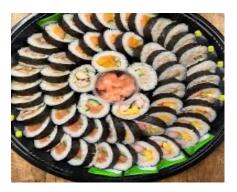

## Sushi Platter

Ingredients: Fresh tuna, sushi rice, nori seaweed. Description: A variety of sushi, including nigiri and maki, with fresh fish, perfectly seasoned rice and wrapped in nori seaweed.

Chicken Teriyaki