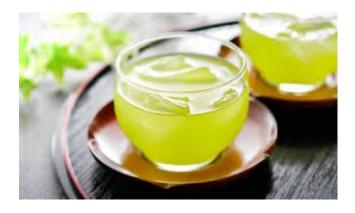

## **Drinks**

Green Tea (Hot or Iced)

Description: Japanese green tea, served hot or cold, refreshing and full of antioxidants.

Sapporo Beer

Description: The famous Japanese Sapporo beer, light and refreshing, perfect to accompany any dish.