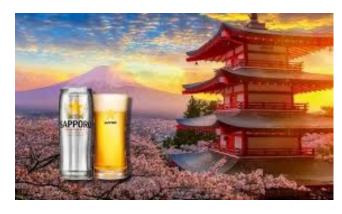

## **Drinks**

Green Tea (Hot or Iced)

Description: Japanese green tea, served hot or cold, refreshing and full of antioxidants.

Sapporo Beer

Description: The famous Japanese Sapporo beer, light and refreshing, perfect to accompany any dish.