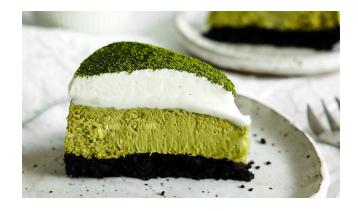

Matcha Cheesecake

Ingredients: Cream cheese, matcha (green tea powder), graham crackers.

Description: A soft cheesecake with a hint of matcha, served on a crunchy graham cracker

base.

Anmitsu

Ingredients: Agar-agar gelatin, fresh fruits (melon, pineapple), brown sugar syrup.