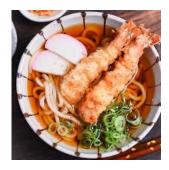

Ingredients: Chicken, teriyaki sauce, green onions.

Description: Grilled chicken breast, drizzled with a sweet and savory teriyaki sauce, accompanied by fresh green onions.

Tempura Udon

Ingredients: Udon noodles, shrimp,

vegetables (zucchini, carrot).

Description: Thick udon noodles served in a hot broth with crispy shrimp tempura and fresh vegetables.

Katsudon

Ingredients: Breaded pork, egg, rice. Description: A bowl of rice topped with fried breaded pork and a poached egg, all covered in a savory sauce.