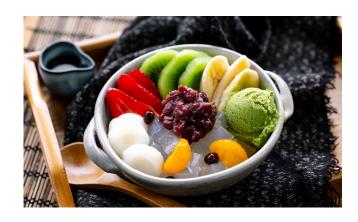

Matcha Cheesecake

Ingredients: Cream cheese, matcha (green tea powder), graham crackers.

Description: A soft cheesecake with a hint of matcha, served on a crunchy graham cracker

base.

Anmitsu

Ingredients: Agar-agar gelatin, fresh fruits (melon, pineapple), brown sugar syrup.

Description: A traditional Japanese dessert made with agar-agar gelatin, served with fresh

fruits and sweet brown sugar syrup.

**Teléfono:** +81 (0) 3-1234-5678