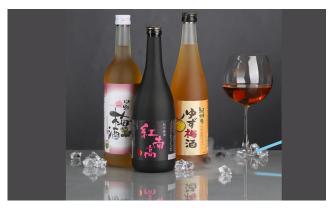

Plum Wine (Umeshu)

Description: Japanese plum wine, sweet and fruity, ideal as an aperitif or to accompany sushi.

**Teléfono:** +81 (0) 3-1234-5678