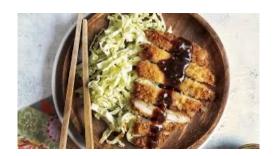

Tonkatsu

Ingredients: Breaded pork, white rice, shredded cabbage. Description: Breaded and fried pork tenderloin, served with white rice, cabbage salad and tonkatsu sauce.

**Teléfono:** +81 (0) 3-1234-5678