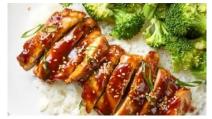

Ingredients: Chicken, teriyaki sauce, green onions.

Description: Grilled chicken breast, drizzled with a sweet and savory teriyaki sauce, accompanied by fresh green onions.

Tempura Udon

Ingredients: Udon noodles, shrimp,