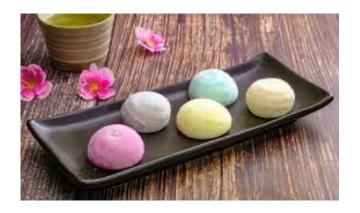

## Desserts

Mochi Ice Cream

Ingredients: Glutinous rice, vanilla or green tea ice cream, sugar.

Description: A delicious ice cream wrapped in a soft layer of glutinous rice, with flavors

such as vanilla, green tea and strawberry.