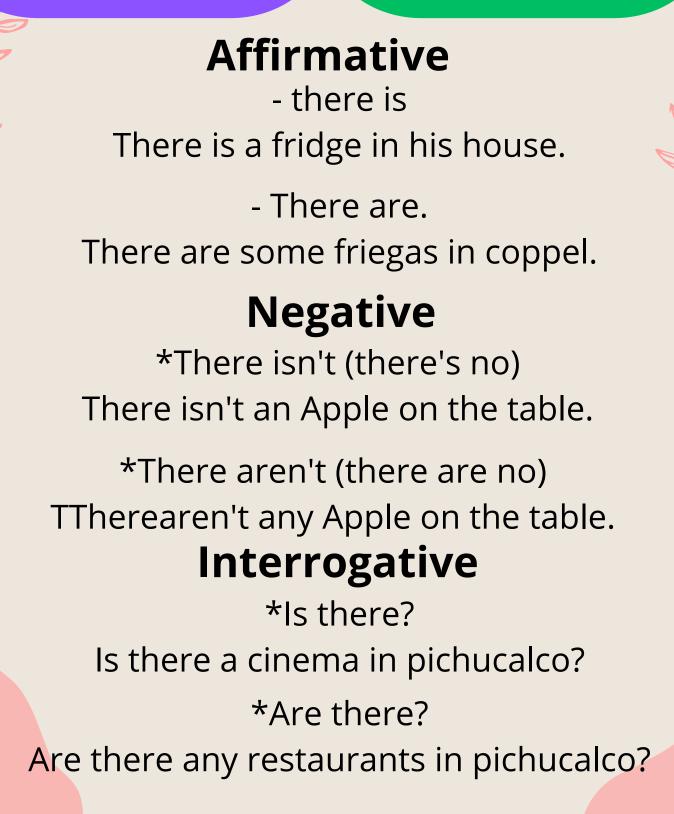

There is Singular

Hay There are Plural

| Wh. questions with present simple, |                |               |                                                                                       |               |                |   |  |
|------------------------------------|----------------|---------------|---------------------------------------------------------------------------------------|---------------|----------------|---|--|
|                                    |                | QUEST         | PRESENT SIMPLE<br>QUESTIONS                                                           |               |                |   |  |
|                                    |                | WH- QUESTION: | HELPING VERB:                                                                         | SUBJECT:      | MAIN VERB:     |   |  |
|                                    | Fanañal        | Who           | Do                                                                                    | you           | go<br>work     |   |  |
| Inglés                             | Español        | When          |                                                                                       | he            | sleep          |   |  |
| Who?                               | Quién?         | What<br>Where | Does                                                                                  | she<br>it     | write<br>study | ? |  |
| What?                              | ¿Qué? / ¿cuál? | Why<br>How    |                                                                                       | you           | live<br>have   |   |  |
| when?                              | ¿cuándo?       |               | Do                                                                                    | we<br>they    | eat            |   |  |
| Where?                             | ¿Donde?        | EXAMPLES      | EXAMPLES: • Do you study English?                                                     |               |                |   |  |
| why?                               | ¿Por qué?      |               | • Does s                                                                              | she live in L |                | ? |  |
| How?                               | ¿cómo ?        |               | • Where does he work?<br>• Do we have pets?<br>• More examples at: Dy STERENGLISH.COM |               |                |   |  |
|                                    |                | More exa      | imples at: 0                                                                          | YSTEREN       | GLISH.CON      | 1 |  |