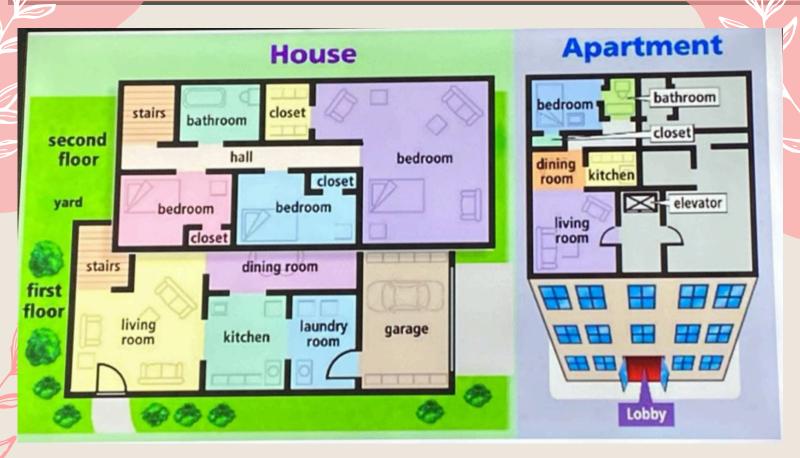

# The house and furnitures.

- Second floor segundo piso.
- First flor primer piso.

Hay

- Yard patio.
- Stairs escaleras.
- Living room sala. •
- Kitchen cocina.
- Closet armario.
- Hall pasillo.
  - Bedroom recamara.
  - Garage cochera.
  - Bathroom baño.
    - Lobby vestíbulo.
  - Elevator elevador.
  - Dining room comedor.
  - Laundry room area de labado.