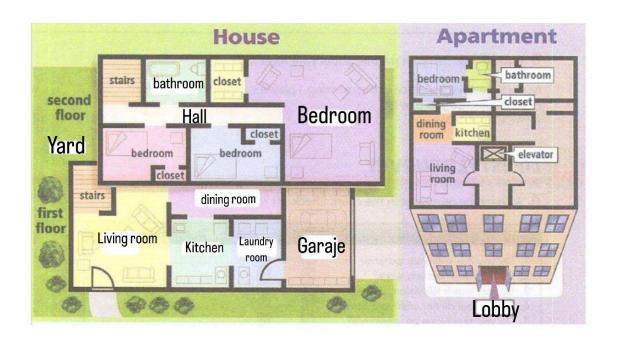

|

|      | HE  |        |
|------|-----|--------|
| Does | SHE | Drink? |
|      | IT  |        |

# Example:

- Do you swim?
- Does he swim?

#### **INTERROGATIVE**

#### IS THERE....?

- **Is there** a cinema in Pichualco?

#### ARE THERE ...?

- Are there <u>any</u> restaurants in Pichualco?

## **AFFIRMATIVE**

## THERE IS

- **There is** a fridge in this house.

#### THERE ARE

- **There are** some fridges in Coppel.

## **NEGATIVE**

# THERE ISN'T (THERE'S NO)

- THERE ISN'T AN APPLE ON THE TABLE

# THERE AREN'T (THERE ARE NO)

- THERE S AREN'T ANY APPLES ON THE TABLE

| INGLES | ESPAÑOL      |
|--------|--------------|
| WHO?   | ¿QUIEN?      |
| WHAT?  | ¿QUE? ¿CUAL? |
| WHEN?  | ¿CUANDO?     |
| WHERE? | ¿DONDE?      |
| WHY?   | ¿POR QUE?    |
| HOW?   | ¿COMO?       |



# alphabet



#### PARTS OF THE HOUSE



## SHORT ANSWERS

| AFFIRMATIVE        | NEGATIVE                |  |
|--------------------|-------------------------|--|
| YES (SUBJECT) DO   | - NO (SUBJECT) DON T    |  |
| YES (SUBJECT) DOES | - NO (SUBJECT) DOESN 'T |  |

## Example:

Do they like cheese?

Yes, they do / No, they don 't

Does Tania drink coffee

Yes, she does / No, she doesn 't