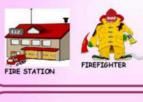

POLICE STATION

THESE ARE SOME OF THE PLACES OF WORK WHERE THEY PERFORM THEIR POSITIONS

## WORKPLACE

STEWARD

000

DOCTOR

HOSPITAL

RESTAURANT

NURSE

AECHANI