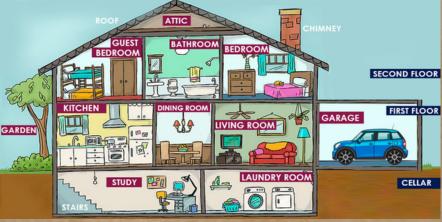

## THE HOUSE AND FURNITURES. **PARTS OF A** Hello HOUSE

SIMPLE PRESENT SHORT

CHATR SOFA

BED

ΤV

THERE IS **there** Are

this.

WHAT DO YOU OF

2

POST OFFICE