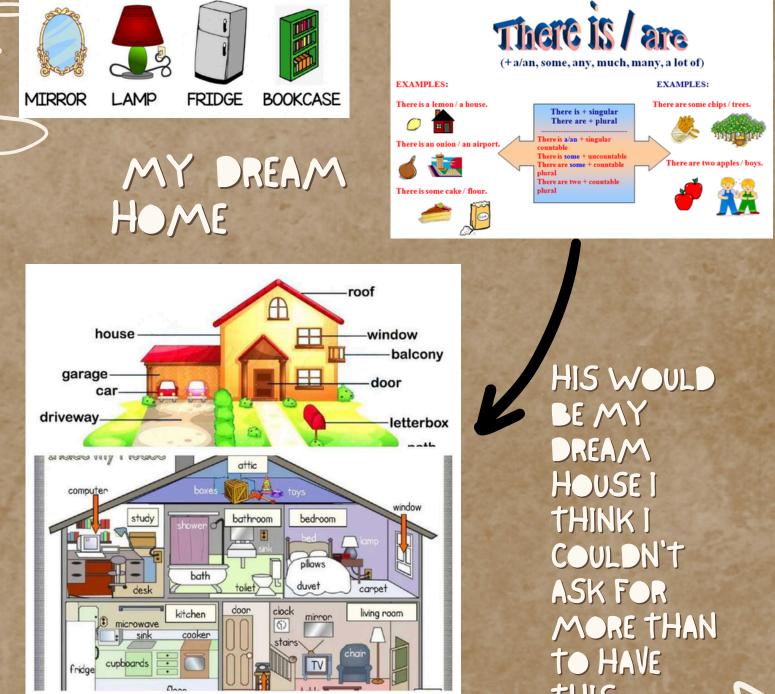

## THE HOUSE AND FURNITURES. **PARTS OF A** Hello HOUSE

SIMPLE PRESENT SHORT

CHATR SOFA

BED

ΤV

THERE IS **there** Are

this.

WHAT DO YOU OF

2

POST OFFICE