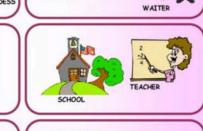

POLICE STATION

THESE ARE SOME OF THE PLACES OF WORK WHERE THEY PERFORM THEIR POSITIONS

## WORKPLACE

STEWARD

000

DOCTOR

HOSPITAL

RESTAURANT

NURSE

AECHANI