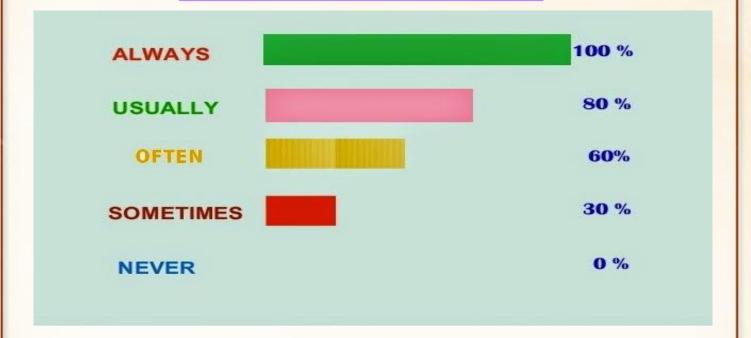

# **ADVERBS OF FREQUENCY**

#### **EXAMPLES:**

- You're always late
- We **usually** go to the cinema on Sunday.
- He **often** cooks pasta.
- We **sometimes** order pizza for dinner.
- She hardly ever smiles.
- They are **never** at home when we call.