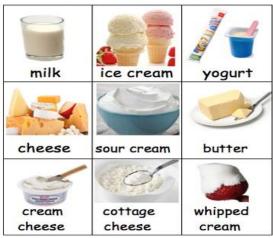

# **Notes**

Student's name: Yared Hernández Acosta

**Topic:** Notes 4 and 5 class

Partial: |

Subject: English 11

Teacher's name: Alejandra Vidal Escandón

**Degree:** Nursing

**Quarter:** 2 st grade

Pichucalco, Chiapas; February 18 th, 2025.



# **FOOD**

# Vegetables and Fruit



## Bread and Grain Products



### Milk Products



### Meat and Alternatives







# **COUNTABLE AND UNCOUNTABLE**

# Countable Uncountable





#### **UNCONTABLE NOUNS:**

#### **Unique reference:**

There's, There's no, There isn't.



#### **COUNTABLE NOUNS:**

#### Singular Words:

There's, There's no, There isn't.

#### **Plural Words:**

There are, There aren't.





# SOME/ANY

#### **SOME (Affirmative):**

- There's SOME water in the bottle.
- I have SOME Friends in New York.
  CP.
- I have a friend in New York. CS



#### ANY (Negative):

- There isn't ANY meat in the fridge.
- There aren't ANY chairs. CP
- There isn't a chair. CS
- Interrogative:
- Is there ANY poder on the desk? U
- Do you have ANY brothers? CP
- Do you have a brother? CS







I have some money

I don't have any money

I have some money

I don't have any mo