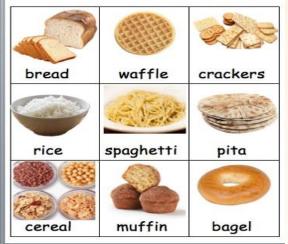

# **Notes**

Student's name: Yared Hernández Acosta

**Topic:** Notes 4 and 5 class

Partial: |

Subject: English 11

Teacher's name: Alejandra Vidal Escandón

**Degree:** Nursing

**Quarter:** 2 st grade

Pichucalco, Chiapas; February 18 th, 2025.



# **FOOD**

# Vegetables and Fruit



## Bread and Grain Products



### Milk Products



### Meat and Alternatives







# **COUNTABLE AND UNCOUNTABLE**

# Countable Uncountable





#### **UNCONTABLE NOUNS:**

#### **Unique reference:**

There's, There's no, There isn't.



#### **COUNTABLE NOUNS:**

#### Singular Words:

There's, There's no, There isn't.

#### **Plural Words:**

There are, There aren't.





# SOME/ANY

#### **SOME (Affirmative):**

- There's SOME water in the bottle.
- I have SOME Friends in New York.
  CP.
- I have a friend in New York. CS



#### ANY (Negative):

- There isn't ANY meat in the fridge.
- There aren't ANY chairs. CP
- There isn't a chair. CS
- Interrogative:
- Is there ANY poder on the desk? U
- Do you have ANY brothers? CP
- Do you have a brother? CS







I have some money

I don't have any money

I have some money