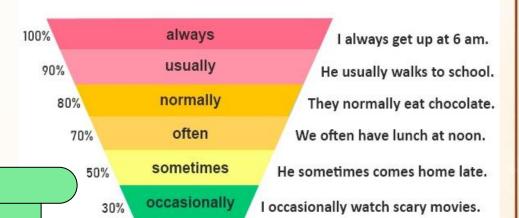

# **ADVERBS OF FREQUENCY**

#### **EXAMPLES:**

- You're always late
- We **usually** go to the cinema on Sunday.
- He **often** cooks pasta.
- We **sometimes** order pizza for dinner.
- She hardly ever smiles.
- They are **never** at home when we call.

10% seldom Peter seldom puts sugar in his coffee. cerebralia.com/ingles

5% rarely Michael rarely gives his wife presents.

0% never Jessica never drinks coffee in the evening.