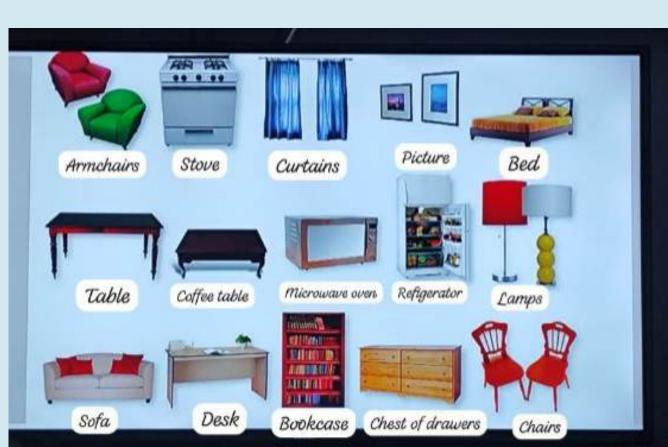

#### THE HOUSE AND FURNITURES.

YARD / JARDIN

FIRST FLOOR / PRIMER

STAIRS / ESCALERAS

LAUNDRY ROOM / CUARTO DE LAVADO

KITCHEN / COCINA

LIVING ROOM / SALA DE

**DINING ROOM / SALA**DE ESTAR

GARAJE / COCHERA

CLOSET / GUARDA TOPA

BEDROOM / RECAMARA

**BATHROOM /** BAÑO

HOUSE HALLWAY / PASILLO