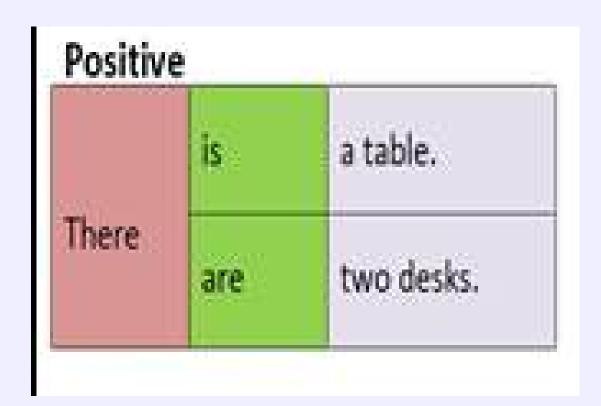

#### THERE IS / THERE ARE

**EXAMPLE** 

**AFIRMATIVE** 

THERE IS THERE ARE

THERE IS A FRIGDE IN THE HOUSE

THERE ARE SOME FRIENDS IN COPPEL

**EXAMPLE** 

**NEGATIVE** 

THERE ISN'T THERE AREN'T

THERE ISN'T AN APPLE ON THE TABLE

THERE AREN´T ANY
APPLES ON THE TABLE