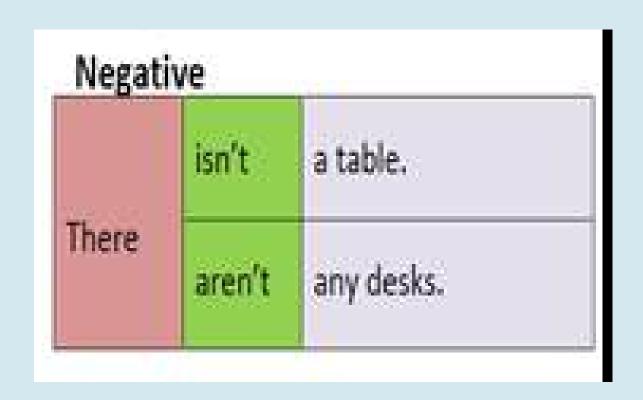

#### THERE IS / THERE ARE

**EXAMPLE** 

**AFIRMATIVE** 

THERE IS THERE ARE

THERE IS A FRIGDE IN THE HOUSE

THERE ARE SOME FRIENDS IN COPPEL

**EXAMPLE** 

**NEGATIVE** 

THERE ISN'T THERE AREN'T

THERE ISN'T AN APPLE ON THE TABLE

THERE AREN´T ANY
APPLES ON THE TABLE