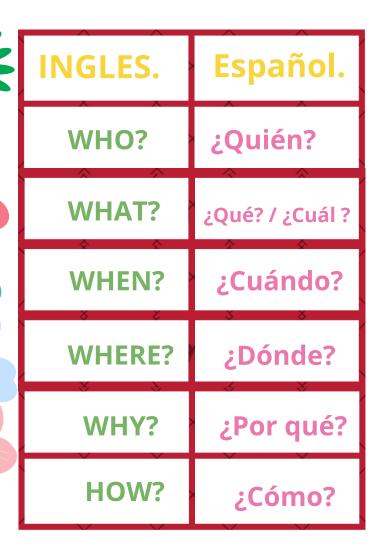

# WH.QUESTION WITH PRESENT SIMPLE.

### Wh-questions with be.

what's your name?
My name is Jill
where are you from?

I'm from canada.

How are you today.

I'm just fine.

Who's that?

He's my brother.

How old is he?

He's twenty-one

What's he like?

He's very nice.

who's = who is

Who are they?

They're my classmates.

Where are they from?

They're from Rio.

What's Rio Like?

It's very beautiful.

### Simple present Wh-question.

where do you work?

In a hospital

What do you do?

I'm a doctor.

How do you like it?

I really like it.

Where does he work?

In a hotel.

What does he do?

He's a manager

How does he like it?

It's Ok

Where do they work?

In a store

What do they do?

They're cashiers

How do they like it?

they hate it.

WH-QUESTION+DO,DOES+SUBJECT+VERB+COMPLEMENT+?