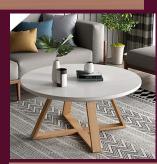

# FURNITURES.

**MICROWAVE OVEN LAMPS** 

60

**MIRROR** 

**PICTURES** REFRIGERATOR

RUG

**TABLE** 

**COFFE TABLE** 

TV

**ARMCHAIRS** 

BED

**STOVE** 

**CURTAINS** 

**SOFA** 

**DESK** 

**CHAIRS** 

**CHEST OF DRAWERS** 

BOOKCASE

| THERE IS                               | THERE ARE                                                 |
|----------------------------------------|-----------------------------------------------------------|
| <b>There is</b> a fridge in his house. | <b>There are</b> <u>some</u><br><u>fridges</u> in coppel. |