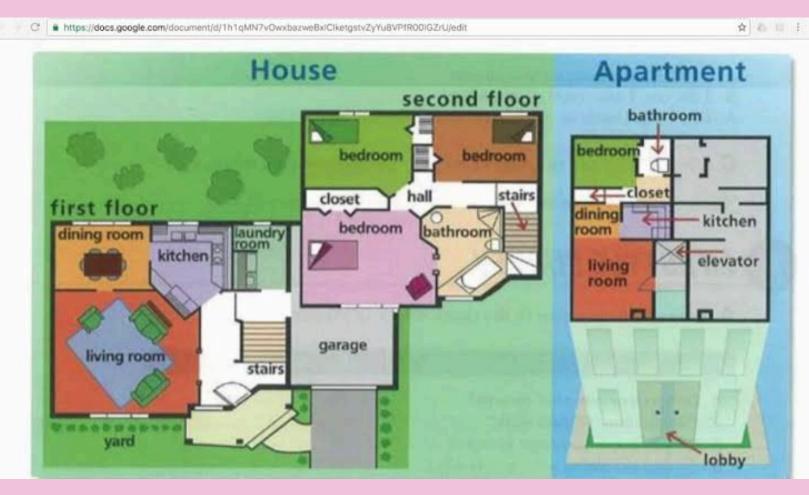

# Parts of a house

#### **HOUSE:**

First floor: Primer piso. Dining room: Comedor.

kitchen: Cocina.

Living room: Sala de estar.

Yard: Patio.

**Stairs: Escaleras** 

Laundry room: Cuarto de lavado.

**Garage:** Garaje.

**Bedroom: Dormitorio.** 

**Closet: Armario.** 

Hall: Sala.

Second floor: Segundo piso.

Bathroom: baño.

#### **Apartmernt:**

**Bedroom: Dormitorio.** 

Bathroom: Baño. Closet: Armario.

**Dining room: Comedor.** 

Living Room: Sala de estar.

Kitchen: Cocina.