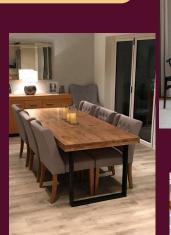

# FURNITURES.

**MICROWAVE OVEN LAMPS** 

60

**MIRROR** 

**PICTURES** REFRIGERATOR

RUG

**TABLE** 

**COFFE TABLE** 

TV

**ARMCHAIRS** 

BED

**STOVE** 

**CURTAINS** 

**SOFA** 

**DESK** 

**CHAIRS** 

**CHEST OF DRAWERS** 

BOOKCASE

| THERE IS                               | THERE ARE                                                 |
|----------------------------------------|-----------------------------------------------------------|
| <b>There is</b> a fridge in his house. | <b>There are</b> <u>some</u><br><u>fridges</u> in coppel. |