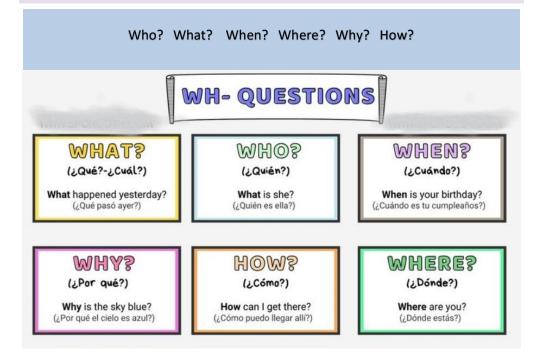

# Wh.questions with present simple.

| Wh-Question+ Do/Does +Subject +Verb +Complement |                      |                      |
|-------------------------------------------------|----------------------|----------------------|
| Where do you work?                              | Where does he work?  | Where do they work?  |
| In a hospital                                   | In a hotel           | In a store           |
| What do you do?                                 | What does he do?     | What do they do?     |
| l'm a doctor                                    | He's a manager       | They're cashiers     |
| How do you like it?                             | How does he like it? | How do they like it? |
| I really like it                                | lt's Ok.             | They hate it         |