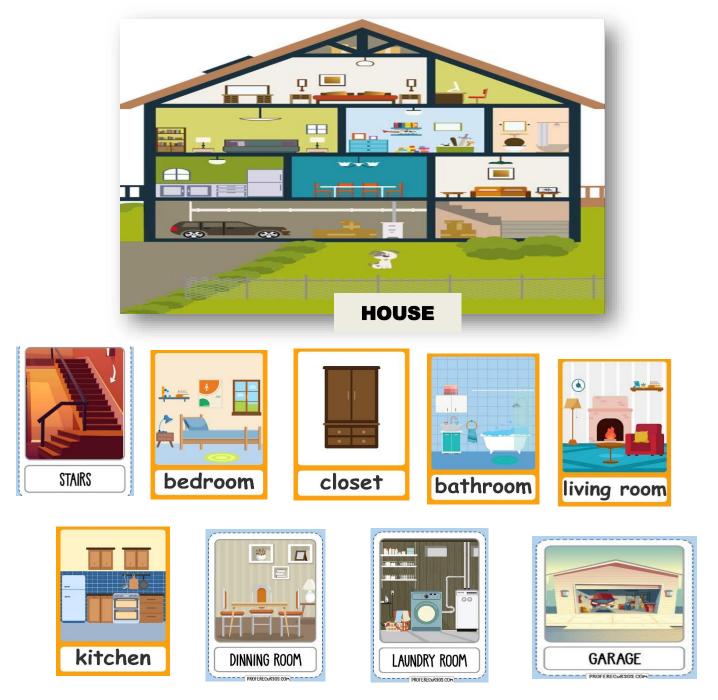

## Super Note

Student's name: Roxana Monserrat Estrada Díaz

Topic: Notes 1st, 2nd and 3rd class

Partial: |

Subject: English II

Teacher's name: Alejandra Vidal Escandón

**Degree:** Nursing

Quarter: 2st grade

Pichucalco, Chiapas; January 28th, 2025.



## The house and Fornitures

#### PARTS OF A HOUSE





#### FORNITURES





## THERE IS / THERE ARE

| AFFIRMATIVE                      | NEGATIVE                    |  |
|----------------------------------|-----------------------------|--|
| THERE IS                         | THERE ISN'T                 |  |
| There is a cat on the armchair   | There is't no cat on the    |  |
|                                  | armchair                    |  |
| (hay un gato en el sillón)       | ( No hay ningún gato en el  |  |
|                                  | sillón)                     |  |
| THERE ARE                        | THERE AREN'T                |  |
| There are three cats on the      | There aren't no cats on the |  |
| armchair                         | armchair                    |  |
| (Hay tres gatos sobre el sillón) | (No hay gatos