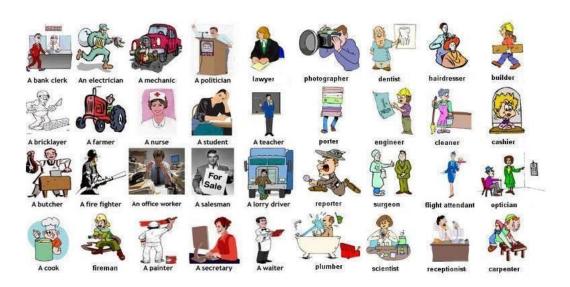

t simple.

| Wh-Question+ Do/Does +Subject +Verb +Complement |                      |                      |
|-------------------------------------------------|----------------------|----------------------|
| Where do you work?                              | Where does he work?  | Where do they work?  |
| In a hospital                                   | In a hotel           | In a store           |
| What do you do?                                 | What does he do?     | What do they do?     |
| l'm a doctor                                    | He's a manager       | They're cashiers     |
| How do you like it?                             | How does he like it? | How do they like it? |
| I really like it                                | lt's Ok.             | They hate it         |







## Jobs and workplaces.

JOBS



HOSPITAL

OFFICE

STORE

HOTEL

#### WORKPLACES