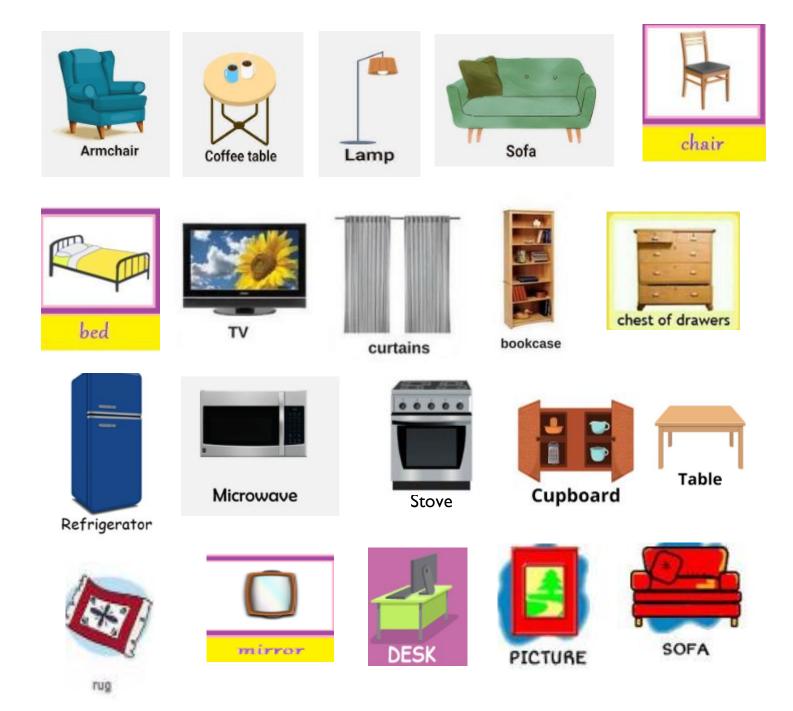

## Super Note

Student's name: Roxana Monserrat Estrada Díaz

Topic: Notes 1st, 2nd and 3rd class

Partial: |

Subject: English II

Teacher's name: Alejandra Vidal Escandón

**Degree:** Nursing

Quarter: 2st grade

Pichucalco, Chiapas; January 28th, 2025.



## The house and Fornitures

#### PARTS OF A HOUSE





#### FORNITURES





## THERE IS / THERE ARE

| AFFIRMATIVE                      | NEGATIVE                    |  |
|----------------------------------|-----------------------------|--|
| THERE IS                         | THERE ISN'T                 |  |
| There is a cat on the armchair   | There is't no cat on the    |  |
|                                  | armchair                    |  |
| (hay un gato en el sillón)       | ( No hay ningún gato en el  |  |
|                                  | sillón)                     |  |
| THERE ARE                        | THERE AREN'T                |  |
| There are three cats on the      | There aren't no cats on the |  |
| armchair                         | armchair                    |  |
| (Hay tres gatos sobre el sillón) | (No hay gatos en el sillón) |  |