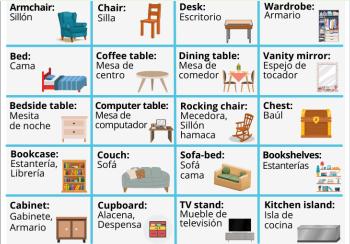

·Kitchen: cocina

·Living Room: sala de estar

·Bedroom: dormitorio

·Bathroom: baño

·Dining Room: comedor

·Yard: Jardín

·Attic: ático

# FORNITURES nair: Desk:



## THERE IS / THERE ARE

#### **AFFIRMATIVE**

#### THERE IS

·There is a fridge in his house.

#### THERE IS

There are some fridges in coppel.

#### **NEGATIVE**

#### THERE ISN'T (there's no)

·There isn' t an apple on the tablet.

#### THERE AREN'T (there are no)

·There aren't any apples on the table.

#### INTERROGATIVE

#### IS THERE ...?

·Is there a cinema in Pichucalco?

Yes, there isn.

No, there isn't.

#### ARE THERE ...?

·Are there any restaurants in Pichucalco?

Yes, there are.

No, there aren't.

| INGLÉS | ESPAÑOL      |  |
|--------|--------------|--|
| Who?   | ¿Quién?      |  |
| What?  | ¿Qué?/¿Cuál? |  |
| When?  | ¿Cuándo?     |  |
| Where? | ¿Dónde?      |  |
| Why?   | ¿Por qué?    |  |
| How?   | ¿Cómo?       |  |

## SIMPLE PRESENTE WH- QUESTIONS

Where do you