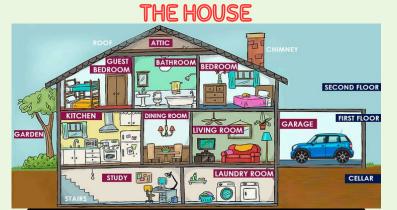

·Kitchen: cocina

·Living Room: sala de estar

·Bedroom: dormitorio

·Bathroom: baño

·Dining Room: comedor

·Yard: Jardín

·Attic: ático