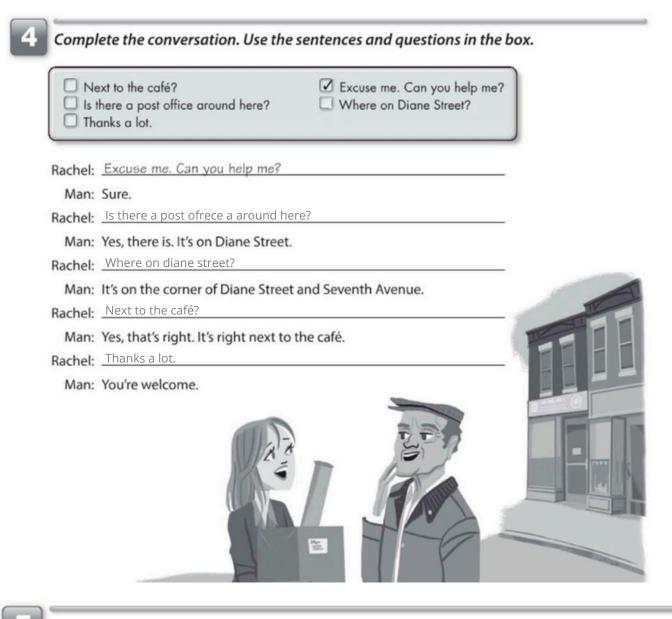

|  |  |  |  |  |  |  |
|                       | It's on Catherine st.                              |  |  |  |  |  |  |  |
| 6. hotel              | It's across from the park-hotel                    |  |  |  |  |  |  |  |
|                       | It's on Catherine st.                              |  |  |  |  |  |  |  |
| 7. post office        | It's next to the cafe                              |  |  |  |  |  |  |  |
|                       | It's on diane st.                                  |  |  |  |  |  |  |  |
| 8. drugstore          | lt's between mexican restaurant and the.           |  |  |  |  |  |  |  |
|                       | It's on Beatrice st.                               |  |  |  |  |  |  |  |

**B** Where is your school? Draw a map. Then write two sentences.





#### Complete the sentences with the opposites.

- 1. Don't turn *right* on Fifth Avenue. Turn \_\_\_\_\_left\_\_\_\_.
- 2. The Waverly Hotel isn't in front of the concert hall. It's <u>Behind</u> it.
- 3. Don't walk *down* Columbus Avenue. Walk \_\_\_\_\_\_ Columbus Avenue.
- 4. The museum isn't on the *left*. It's on the \_\_\_\_\_\_\_\_\_\_
- The Empire State Building is *far* from here, but Central Park is \_\_\_\_\_\_ here.
  You can walk there.



# Look at the map. Give these people directions. Use the phrases and sentences in the box.

Walk up/Go up . . . Street/Avenue. Turn left on . . . Street/Avenue. Walk to . . . Street/Avenue. Walk down/Go down . . . Street/Avenue. Turn right on . . . Street/Avenue. It's on the left/right.



1. Sophia is looking for the Mexican restaurant.