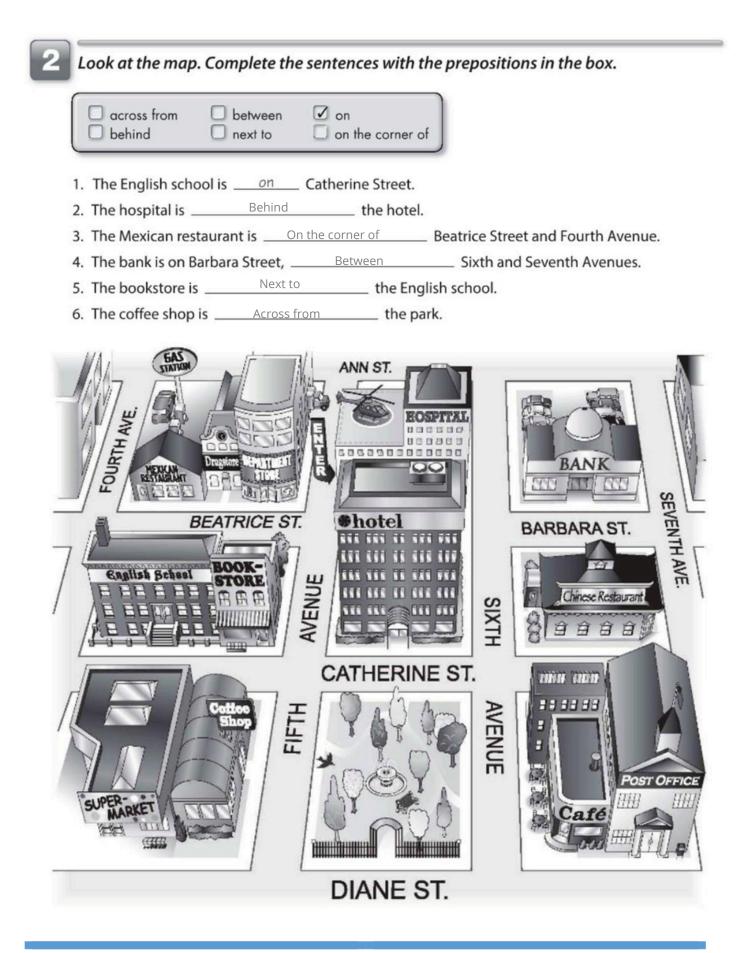

#### Places

A Complete these sentences with the correct places. Write one letter on each line.

1. We need gasoline for the car. Is there a

gas <u>station</u> near here?

- 2. I'm going to go to the <u>B</u> <u>a</u> <u>n</u> <u>k</u>. I need some traveler's checks.
- 3. I work at a B O O K S T O E C . I love books, so it's a great job.
- 4. Are you going to the POSTOF OFFICE ? I need some stamps.
- 5. We don't have anything for dinner. Let's buy some food at the
  - <u>SUPERMARKET</u>.
- Tomorrow we're going to go to Paris for five days. We're going to stay at an expensive <u>H</u>\_O\_T\_E\_L\_.
- 7. I have a stomachache. Can you buy some antacid at the <u>D</u>ROGSTORE?
- 8. Let's go out for lunch. There's a great Mexican R E S T A U R A N T downtown.

#### Where is it?

3

A Look at the map in Exercise 2 again. Where is each place? Write two sentences.

| 1. bookstore          | The bookstore is on the corner of Catherine Street |  |  |  |  |  |  |  |
|-----------------------|----------------------------------------------------|--|--|--|--|--|--|--|
|                       | and Fifth Avenue. It's next to the English school. |  |  |  |  |  |  |  |
| 2. supermarket        | It's next to the coffe Shop.                       |  |  |  |  |  |  |  |
|                       | It's on diane st.                                  |  |  |  |  |  |  |  |
| 3. department store   | _It's on the corner of Beatrice st an fifth av.    |  |  |  |  |  |  |  |
|                       | It's next to the drugstore.                        |  |  |  |  |  |  |  |
| 4. gas station        | It's behind the mexican restaurant.                |  |  |  |  |  |  |  |
|                       | It's on the corner of 4th av and Ann st.           |  |  |  |  |  |  |  |
| 5. Chinese restaurant | It's between 7th and 6th av.                       |  |  |  |  |  |  |  |
|                       | It's on Catherine st.                              |  |  |  |  |  |  |  |
| 6. hotel              | It's across from the park-hotel                    |  |  |  |  |  |  |  |
|                       | It's on Catherine st.                              |  |  |  |  |  |  |  |
| 7. post office        | It's next to the cafe                              |  |  |  |  |  |  |  |
|                       | It's on diane st.                                  |  |  |  |  |  |  |  |
| 8. drugstore          | lt's between mexican restaurant and the.           |  |  |  |  |  |  |  |
|                       | It's on Beatrice st.                               |  |  |  |  |  |  |  |

1. Sophia is looking for the Mexican restaurant.

Go up Fifth Avenue. Turn left on Beatrice Street.

Walk to Fourth Avenue. It's on the right.

- Kate is looking for the post office.
  Walk 2 blocks and turn on the right one block and turn left. It's on the corner
- 3. Bob is looking for the supermarket.

Walk down 3 blocks and tuin righ. Walk 3 blocks and it's on the coorner.

Jim is looking for the bank.
 Walk down one block and it's on barbora st.