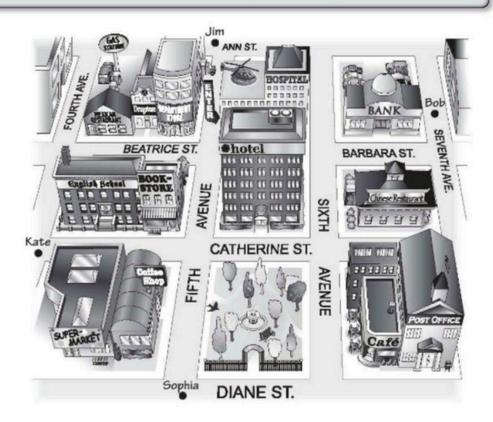

# Look at the map. Give these people directions. Use the phrases and sentences in the box.

Walk up/Go up . . . Street/Avenue. Turn left on . . . Street/Avenue. Walk to . . . Street/Avenue. Walk down/Go down . . . Street/Avenue. Turn right on . . . Street/Avenue. It's on the left/right.

1. Sophia is looking for the Mexican restaurant.

Go up Fifth Avenue. Turn left on Beatrice Street.

Walk to Fourth Avenue. It's on the right.

- Kate is looking for the post office.
  Walk 2 blocks and turn on the right one block and turn left. It's on the corner
- 3. Bob is looking for the supermarket.

Walk down 3 blocks and tuin righ. Walk 3 blocks and it's on the coorner.

Jim is looking for the bank.
 Walk down one block and it's on barbora st.