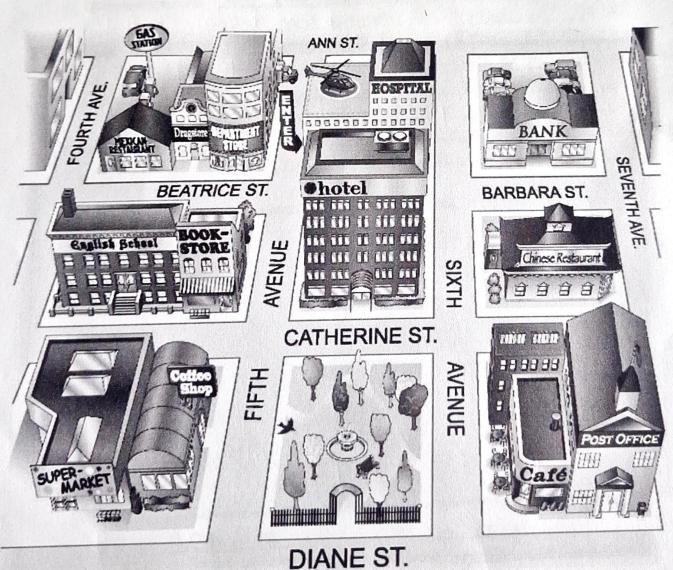

### Look at the map. Complete the sentences with the prepositions in the box.

| across from behind | between pext to | on on the corner of |
|--------------------|-----------------|---------------------|
|--------------------|-----------------|---------------------|

- 1. The English school is \_\_\_\_\_ Catherine Street.
- 2. The hospital is behind the hotel.
- 3. The Mexican restaurant is On the Corner OF Beatrice Street and Fourth Avenue.
- 4. The bank is on Barbara Street, between Sixth and Seventh Avenues.
- 5. The bookstore is <u>NeX++6</u> the English school.
- 6. The coffee shop is across from the park.

#### Where is it?

A Look at the map in Exercise 2 again. Where is each place? Write two sentences.

| TE LOOK AT THE HOP IN L | Actions 2 against three to accomplish the same and accomplished the same accomplished the same accomplished the same and accomplished the same a |
|-------------------------|--------------------------------------------------------------------------------------------------------------------------------------------------------------------------------------------------------------------------------------------------------------------------------------------------------------------------------------------------------------------------------------------------------------------------------------------------------------------------------------------------------------------------------------------------------------------------------------------------------------------------------------------------------------------------------------------------------------------------------------------------------------------------------------------------------------------------------------------------------------------------------------------------------------------------------------------------------------------------------------------------------------------------------------------------------------------------------------------------------------------------------------------------------------------------------------------------------------------------------------------------------------------------------------------------------------------------------------------------------------------------------------------------------------------------------------------------------------------------------------------------------------------------------------------------------------------------------------------------------------------------------------------------------------------------------------------------------------------------------------------------------------------------------------------------------------------------------------------------------------------------------------------------------------------------------------------------------------------------------------------------------------------------------------------------------------------------------------------------------------------------------|
| 1. bookstore            | The bookstore is on the corner of Catherine Street                                                                                                                                                                                                                                                                                                                                                                                                                                                                                                                                                                                                                                                                                                                                                                                                                                                                                                                                                                                                                                                                                                                                                                                                                                                                                                                                                                                                                                                                                                                                                                                                                                                                                                                                                                                                                                                                                                                                                                                                                                                                             |
|                         | and Fifth Avenue. It's next to the English school.                                                                                                                                                                                                                                                                                                                                                                                                                                                                                                                                                                                                                                                                                                                                                                                                                                                                                                                                                                                                                                                                                                                                                                                                                                                                                                                                                                                                                                                                                                                                                                                                                                                                                                                                                                                                                                                                                                                                                                                                                                                                             |
| 2. supermarket          | its nex to coffe shop                                                                                                                                                                                                                                                                                                                                                                                                                                                                                                                                                                                                                                                                                                                                                                                                                                                                                                                                                                                                                                                                                                                                                                                                                                                                                                                                                                                                                                                                                                                                                                                                                                                                                                                                                                                                                                                                                                                                                                                                                                                                                                          |
|                         | its nex to corre store                                                                                                                                                                                                                                                                                                                                                                                                                                                                                                                                                                                                                                                                                                                                                                                                                                                                                                                                                                                                                                                                                                                                                                                                                                                                                                                                                                                                                                                                                                                                                                                                                                                                                                                                                                                                                                                                                                                                                                                                                                                                                                         |
| 3. department store     | its on the corner of beachine st ov                                                                                                                                                                                                                                                                                                                                                                                                                                                                                                                                                                                                                                                                                                                                                                                                                                                                                                                                                                                                                                                                                                                                                                                                                                                                                                                                                                                                                                                                                                                                                                                                                                                                                                                                                                                                                                                                                                                                                                                                                                                                                            |
|                         | 115 nex to the digstore 115 behind the mexican restaurant                                                                                                                                                                                                                                                                                                                                                                                                                                                                                                                                                                                                                                                                                                                                                                                                                                                                                                                                                                                                                                                                                                                                                                                                                                                                                                                                                                                                                                                                                                                                                                                                                                                                                                                                                                                                                                                                                                                                                                                                                                                                      |
| 4. gas station          | its behind the mexican resident                                                                                                                                                                                                                                                                                                                                                                                                                                                                                                                                                                                                                                                                                                                                                                                                                                                                                                                                                                                                                                                                                                                                                                                                                                                                                                                                                                                                                                                                                                                                                                                                                                                                                                                                                                                                                                                                                                                                                                                                                                                                                                |
|                         | its on the thine st                                                                                                                                                                                                                                                                                                                                                                                                                                                                                                                                                                                                                                                                                                                                                                                                                                                                                                                                                                                                                                                                                                                                                                                                                                                                                                                                                                                                                                                                                                                                                                                                                                                                                                                                                                                                                                                                                                                                                                                                                                                                                                            |
| 5. Chinese restaurant   | its between 6th and 7th AV                                                                                                                                                                                                                                                                                                                                                                                                                                                                                                                                                                                                                                                                                                                                                                                                                                                                                                                                                                                                                                                                                                                                                                                                                                                                                                                                                                                                                                                                                                                                                                                                                                                                                                                                                                                                                                                                                                                                                                                                                                                                                                     |
|                         | 1+5 across from the park                                                                                                                                                                                                                                                                                                                                                                                                                                                                                                                                                                                                                                                                                                                                                                                                                                                                                                                                                                                                                                                                                                                                                                                                                                                                                                                                                                                                                                                                                                                                                                                                                                                                                                                                                                                                                                                                                                                                                                                                                                                                                                       |
| 6. hotel                | its between chines res and book store                                                                                                                                                                                                                                                                                                                                                                                                                                                                                                                                                                                                                                                                                                                                                                                                                                                                                                                                                                                                                                                                                                                                                                                                                                                                                                                                                                                                                                                                                                                                                                                                                                                                                                                                                                                                                                                                                                                                                                                                                                                                                          |
| 7t -ffice               | its next to the pare                                                                                                                                                                                                                                                                                                                                                                                                                                                                                                                                                                                                                                                                                                                                                                                                                                                                                                                                                                                                                                                                                                                                                                                                                                                                                                                                                                                                                                                                                                                                                                                                                                                                                                                                                                                                                                                                                                                                                                                                                                                                                                           |
| 7. post office          | 1+5 00 diant St                                                                                                                                                                                                                                                                                                                                                                                                                                                                                                                                                                                                                                                                                                                                                                                                                                                                                                                                                                                                                                                                                                                                                                                                                                                                                                                                                                                                                                                                                                                                                                                                                                                                                                                                                                                                                                                                                                                                                                                                                                                                                                                |
| 8. drugstore            | its betwe mexican ies and depailament store                                                                                                                                                                                                                                                                                                                                                                                                                                                                                                                                                                                                                                                                                                                                                                                                                                                                                                                                                                                                                                                                                                                                                                                                                                                                                                                                                                                                                                                                                                                                                                                                                                                                                                                                                                                                                                                                                                                                                                                                                                                                                    |
| o, drugstere            | its on beatrice st                                                                                                                                                                                                                                                                                                                                                                                                                                                                                                                                                                                                                                                                                                                                                                                                                                                                                                                                                                                                                                                                                                                                                                                                                                                                                                                                                                                                                                                                                                                                                                                                                                                                                                                                                                                                                                                                                                                                                                                                                                                                                                             |
|                         |                                                                                                                                                                                                                                                                                                                                                                                                                                                                                                                                                                                                                                                                                                                                                                                                                                                                                                                                                                                                                                                                                                                                                                                                                                                                                                                                                                                                                                                                                                                                                                                                                                                                                                                                                                                                                                                                                                                                                                                                                                                                                                                                |

Look at the map. Give these people directions. Use the phrases and sentences in the box.

Walk up/Go up . . . Street/Avenue.

Turn left on . . . Street/Avenue.

Walk to . . . Street/Avenue.

Walk down/Go down . . . Street/Avenue.

Turn right on . . . Street/Avenue.

It's on the left/right.

Sophia is looking for the Mexican restaurant.

Go up Fifth Avenue. Turn left on Beatrice Street.

Walk to Fourth Avenue, It's on the right.

2. Kate is looking for the post office.

walk along Pifth hvenue torn left onto beatrice stret. Keee walking until you reych fourth quene

3. Bob is looking for the supermarket.

Walk along fourth avene furn right on to calkerine

street, the supermarket is on your right

4. Jim is looking for the bank.

Work along seventh avene form, left anto ann

Street, the bank is next to the hoter on

the left