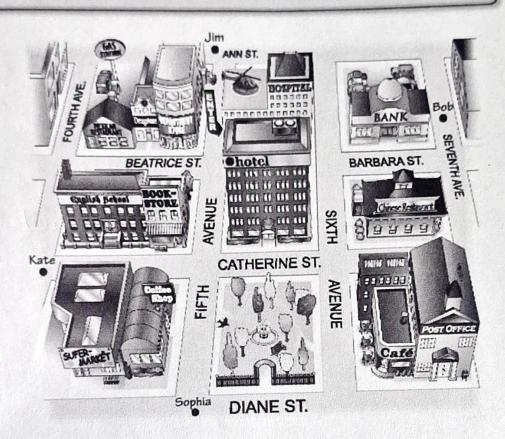

### Look at the map. Complete the sentences with the prepositions in the box.

| across from behind | between pext to | on on the corner of |
|--------------------|-----------------|---------------------|
|--------------------|-----------------|---------------------|

- 1. The English school is \_\_\_\_\_ Catherine Street.
- 2. The hospital is behind the hotel.
- 3. The Mexican restaurant is On the Corner OF Beatrice Street and Fourth Avenue.
- 4. The bank is on Barbara Street, between Sixth and Seventh Avenues.
- 5. The bookstore is <u>NeX++6</u> the English school.
- 6. The coffee shop is across from the park.

#### Where is it?

A Look at the map in Exercise 2 again. Where is each place? Write two sentences.

| TE LOOK AT THE HOP IN L | Actions 2 against three to accomplish the same and accomplished the same accomplished the same accomplished the same and accomplished the same a |
|-------------------------|--------------------------------------------------------------------------------------------------------------------------------------------------------------------------------------------------------------------------------------------------------------------------------------------------------------------------------------------------------------------------------------------------------------------------------------------------------------------------------------------------------------------------------------------------------------------------------------------------------------------------------------------------------------------------------------------------------------------------------------------------------------------------------------------------------------------------------------------------------------------------------------------------------------------------------------------------------------------------------------------------------------------------------------------------------------------------------------------------------------------------------------------------------------------------------------------------------------------------------------------------------------------------------------------------------------------------------------------------------------------------------------------------------------------------------------------------------------------------------------------------------------------------------------------------------------------------------------------------------------------------------------------------------------------------------------------------------------------------------------------------------------------------------------------------------------------------------------------------------------------------------------------------------------------------------------------------------------------------------------------------------------------------------------------------------------------------------------------------------------------------------|
| 1. bookstore            | The bookstore is on the corner of Catherine Street                                                                                                                                                                                                                                                                                                                                                                                                                                                                                                                                                                                                                                                                                                                                                                                                                                                                                                                                                                                                                                                                                                                                                                                                                                                                                                                                                                                                                                                                                                                                                                                                                                                                                                                                                                                                                                                                                                                                                                                                                                                                             |
|                         | and Fifth Avenue. It's next to the English school.                                                                                                                                                                                                                                                                                                                                                                                                                                                                                                                                                                                                                                                                                                                                                                                                                                                                                                                                                                                                                                                                                                                                                                                                                                                                                                                                                                                                                                                                                                                                                                                                                                                                                                                                                                                                                                                                                                                                                                                                                                                                             |
| 2. supermarket          | its nex to coffe shop                                                                                                                                                                                                                                                                                                                                                                                                                                                                                                                                                                                                                                                                                                                                                                                                                                                                                                                                                                                                                                                                                                                                                                                                                                                                                                                                                                                                                                                                                                                                                                                                                                                                                                                                                                                                                                                                                                                                                                                                                                                                                                          |
|                         | its nex to corre store                                                                                                                                                                                                                                                                                                                                                                                                                                                                                                                                                                                                                                                                                                                                                                                                                                                                                                                                                                                                                                                                                                                                                                                                                                                                                                                                                                                                                                                                                                                                                                                                                                                                                                                                                                                                                                                                                                                                                                                                                                                                                                         |
| 3. department store     | its on the corner of beachine st ov                                                                                                                                                                                                                                                                                                                                                                                                                                                                                                                                                                                                                                                                                                                                                                                                                                                                                                                                                                                                                                                                                                                                                                                                                                                                                                                                                                                                                                                                                                                                                                                                                                                                                                                                                                                                                                                                                                                                                                                                                                                                                            |
|                         | 115 nex to the digstore 115 behind the mexican restaurant                                                                                                                                                                                                                                                                                                                                                                                                                                                                                                                                                                                                                                                                                                                                                                                                                                                                                                                                                                                                                                                                                                                                                                                                                                                                                                                                                                                                                                                                                                                                                                                                                                                                                                                                                                                                                                                                                                                                                                                                                                                                      |
| 4. gas station          | its behind the mexican resident                                                                                                                                                                                                                                                                                                                                                                                                                                                                                                                                                                                                                                                                                                                                                                                                                                                                                                                                                                                                                                                                                                                                                                                                                                                                                                                                                                                                                                                                                                                                                                                                                                                                                                                                                                                                                                                                                                                                                                                                                                                                                                |
|                         | its on the thine st                                                                                                                                                                                                                                                                                                                                                                                                                                                                                                                                                                                                                                                                                                                                                                                                                                                                                                                                                                                                                                                                                                                                                                                                                                                                                                                                                                                                                                                                                                                                                                                                                                                                                                                                                                                                                                                                                                                                                                                                                                                                                                            |
| 5. Chinese restaurant   | its between 6th and 7th AV                                                                                                                                                                                                                                                                                                                                                                                                                                                                                                                                                                                                                                                                                                                                                                                                                                                                                                                                                                                                                                                                                                                                                                                                                                                                                                                                                                                                                                                                                                                                                                                                                                                                                                                                                                                                                                                                                                                                                                                                                                                                                                     |
|                         | 1+5 across from the park                                                                                                                                                                                                                                                                                                                                                                                                                                                                                                                                                                                                                                                                                                                                                                                                                                                                                                                                                                                                                                                                                                                                                                                                                                                                                                                                                                                                                                                                                                                                                                                                                                                                                                                                                                                                                                                                                                                                                                                                                                                                                                       |
| 6. hotel                | its between chines res and book store                                                                                                                                                                                                                                                                                                                                                                                                                                                                                                                                                                                                                                                                                                                                                                                                                                                                                                                                                                                                                                                                                                                                                                                                                                                                                                                                                                                                                                                                                                                                                                                                                                                                                                                                                                                                                                                                                                                                                                                                                                                                                          |
| 7t -ffice               | its next to the pare                                                                                                                                                                                                                                                                                                                                                                                                                                                                                                                                                                                                                                                                                                                                                                                                                                                                                                                                                                                                                                                                                                                                                                                                                                                                                                                                                                                                                                                                                                                                                                                                                                                                                                                                                                                                                                                                                                                                                                                                                                                                                                           |
| 7. post office          | 1+5 00 diant St                                                                                                                                                                                                                                                                                                                                                                                                                                                                                                                                                                                                                                                                                                                                                                                                                                                                                                                                                                                                                                                                                                                                                                                                                                                                                                                                                                                                                                                                                                                                                                                                                                                                                                                                                                                                                                                                                                                                                                                                                                                                                                                |
| 8. drugstore            | its betwe mexican ies and depailament store                                                                                                                                                                                                                                                                                                                                                                                                                                                                                                                                                                                                                                                                                                                                                                                                                                                                                                                                                                                                                                                                                                                                                                                                                                                                                                                                                                                                                                                                                                                                                                                                                                                                                                                                                                                                                                                                                                                                                                                                                                                                                    |
| o, drugstere            | its on beatrice st                                                                                                                                                                                                                                                                                                                                                                                                                                                                                                                                                                                                                                                                                                                                                                                                                                                                                                                                                                                                                                                                                                                                                                                                                                                                                                                                                                                                                                                                                                                                                                                                                                                                                                                                                                                                                                                                                                                                                                                                                                                                                                             |
|                         |                                                                                                                                                                                                                                                                                                                                                                                                                                                                                                                                                                                                                                                                                                                                                                                                                                                                                                                                                                                                                                                                                                                                                                                                                                                                                                                                                                                                                                                                                                                                                                                                                                                                                                                                                                                                                                                                                                                                                                                                                                                                                                                                |

Look at the map. Give these people directions. Use the phrases and sentences in the box.

Walk up/Go up . . . Street/Avenue.

Turn left on . . . Street/Avenue.

Walk to . . . Street/Avenue.

Walk down/Go down . . . Street/Avenue.

Turn right on . . . Street/Avenue.

It's on the left/right.

Sophia is looking for the Mexican restaurant.

Go up Fifth Avenue. Turn left on Beatrice Street.

Walk to Fourth Avenue, It's on the right.

2. Kate is looking for the post office.

walk along Pifth hvenue torn left onto beatrice stret. Keee walking until you reych fourth quene

3. Bob is looking for the supermarket.

Walk along fourth avene furn right on to calkerine

street, the supermarket is on your right

4. Jim is looking for the bank.

Work along seventh avene form, left anto ann

Street, the bank is next to the hoter on

the left