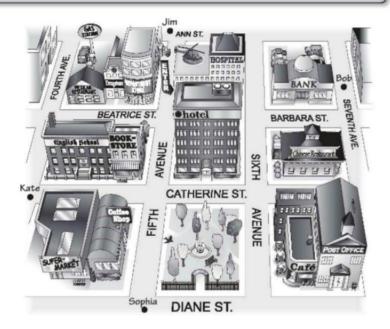

### Look at the map. Complete the sentences with the prepositions in the box.

|    | □ across from □ between □ on the corner of □ behind □ next to □ on the corner of |                                    |
|----|----------------------------------------------------------------------------------|------------------------------------|
| 1. | . The English school ison Catherine Street.                                      |                                    |
| 2. | . The hospital is <u>benhind</u> the hotel.                                      |                                    |
| 3. | . The Mexican restaurant is On the corner of                                     | Beatrice Street and Fourth Avenue. |
| 4. | . The bank is on Barbara Street, between                                         | Sixth and Seventh Avenues.         |
| 5. | . The bookstore is Next to the Engl                                              | lish school.                       |
|    |                                                                                  |                                    |

#### Where is it?

A Look at the map in Exercise 2 again. Where is each place? Write two sentences.

| 1. bookstore                                                | The bookstore is on the corner of Catherine Street          |  |
|-------------------------------------------------------------|-------------------------------------------------------------|--|
|                                                             | and Fifth Avenue. It's next to the English school.          |  |
| 2. supermarket                                              | The super marker is in next to coffe shop.                  |  |
| ,                                                           | The super marker is on Street Diane st                      |  |
| 3. department store                                         | The deparmet store is in on beatrice st.                    |  |
|                                                             | The deparmet store next to this drugstore.                  |  |
| 4. gas station                                              | The gas station is on the corner of fourth ave and beatrice |  |
| 3                                                           | st. The gas station this is next to drugstore.              |  |
| 5. Chinese restaurant                                       | The chine restaurant next to the hotel.                     |  |
|                                                             | The chine restaurant on the corner of sixth avenue          |  |
| 6. hotel                                                    | The hotel is on the corner of the fifth avenue and          |  |
|                                                             | Catherine st. The hotel this next to the bookstore.         |  |
| . post office                                               | The post Office is on Diane st.                             |  |
|                                                             | The post Office is next to coffe shop.                      |  |
| 8. drugstore                                                | The drugstore is between the mexican food and               |  |
| 100 100 100 <b>-</b> 100 100 100 100 100 100 100 100 100 10 | departament store. The drugstore this on beatrice st        |  |

#### Complete the sentences with the opposites.

You can walk there.

Don't turn right on Fifth Avenue. Turn \_\_\_\_left \_\_\_\_.
 The Waverly Hotel isn't in front of the concert hall. It's \_\_\_\_\_ benind \_\_\_\_ it.
 Don't walk down Columbus Avenue. Walk \_\_\_\_\_ Columbus Avenue.
 The museum isn't on the left. It's on the \_\_\_\_\_ light \_\_\_\_ .
 The Empire State Building is far from here, but Central Park is \_\_\_\_\_\_ here.

## Look at the map. Give these people directions. Use the phrases and sentences in the box.

Walk up/Go up . . . Street/Avenue.
Turn left on . . . Street/Avenue.
Walk to . . . Street/Avenue.

Walk down/Go down . . . Street/Avenue.
Turn right on . . . Street/Avenue.
It's on the left/right.

1. Sophia is looking for the Mexican restaurant.

Go up Fifth Avenue. Turn left on Beatrice Street.

Walk to Fourth Avenue. It's on the right.

2. Kate is looking for the post office.

Walk down Catherine st, turn right on sixth avenue and walk up to the diane st its on the left.

3. Bob is looking for the supermarket.

Walk down seventh avenue, turn left on Catherine st. Go down fifth ave. The supermarket i son the left.

4. Jim is looking for the bank.

Walk up ann st. Go up baebara st. The bank is on the left.