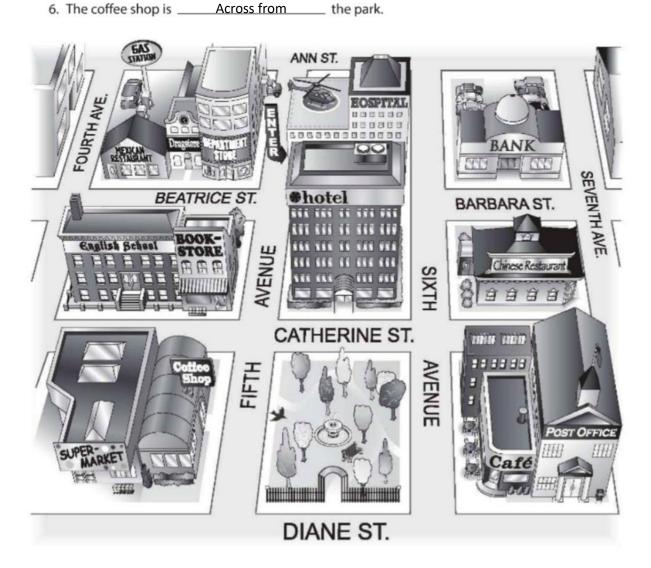

### Look at the map. Complete the sentences with the prepositions in the box.

|    | □ across from □ between □ on the corner of □ behind □ next to □ on the corner of |                                    |
|----|----------------------------------------------------------------------------------|------------------------------------|
| 1. | . The English school ison Catherine Street.                                      |                                    |
| 2. | . The hospital is <u>benhind</u> the hotel.                                      |                                    |
| 3. | . The Mexican restaurant is On the corner of                                     | Beatrice Street and Fourth Avenue. |
| 4. | . The bank is on Barbara Street, between                                         | Sixth and Seventh Avenues.         |
| 5. | . The bookstore is Next to the Engl                                              | lish school.                       |
|    |                                                                                  |                                    |

#### Where is it?

A Look at the map in Exercise 2 again. Where is each place? Write two sentences.

| 1. bookstore                                                | The bookstore is on the corner of Catherine Street          |  |
|-------------------------------------------------------------|-------------------------------------------------------------|--|
|                                                             | and Fifth Avenue. It's next to the English school.          |  |
| 2. supermarket                                              | The super marker is in next to coffe shop.                  |  |
| ,                                                           | The super marker is on Street Diane st                      |  |
| 3. department store                                         | The deparmet store is in on beatrice st.                    |  |
|                                                             | The deparmet store next to this drugstore.                  |  |
| 4. gas station                                              | The gas station is on the corner of fourth ave and beatrice |  |
| 3                                                           | st. The gas station this is next to drugstore.              |  |
| 5. Chinese restaurant                                       | The chine restaurant next to the hotel.                     |  |
|                                                             | The chine restaurant on the corner of sixth avenue          |  |
| 6. hotel                                                    | The hotel is on the corner of the fifth avenue and          |  |
|                                                             | Catherine st. The hotel this next to the bookstore.         |  |
| . post office                                               | The post Office is on Diane st.                             |  |
|                                                             | The post Office is next to coffe shop.                      |  |
| 8. drugstore                                                | The drugstore is between the mexican food and               |  |
| 100 100 100 <b>-</b> 100 100 100 100 100 100 100 100 100 10 | departament store. The drugstore this on beatrice st        |  |

#### Complete the sentences with the opposites.

You can walk there.

Don't turn right on Fifth Avenue. Turn \_\_\_\_left \_\_\_\_.
 The Waverly Hotel isn't in front of the concert hall. It's \_\_\_\_\_ benind \_\_\_\_ it.
 Don't walk down Columbus Avenue. Walk \_\_\_\_\_ Columbus Avenue.
 The museum isn't on the left. It's on the \_\_\_\_\_ light \_\_\_\_ .
 The Empire State Building is far from here, but Central Park is \_\_\_\_\_\_ here.

## Look at the map. Give these people directions. Use the phrases and sentences in the box.

Walk up/Go up . . . Street/Avenue.
Turn left on . . . Street/Avenue.
Walk to . . . Street/Avenue.

Walk down/Go down . . . Street/Avenue.
Turn right on . . . Street/Avenue.
It's on the left/right.

1. Sophia is looking for the Mexican restaurant.

Go up Fifth Avenue. Turn left on Beatrice Street.

Walk to Fourth Avenue. It's on the right.

2. Kate is looking for the post office.

Walk down Catherine st, turn right on sixth avenue and walk up to the diane st its on the left.

3. Bob is looking for the supermarket.

Walk down seventh avenue, turn left on Catherine st. Go down fifth ave. The supermarket i son the left.

4. Jim is looking for the bank.

Walk up ann st. Go up baebara st. The bank is on the left.