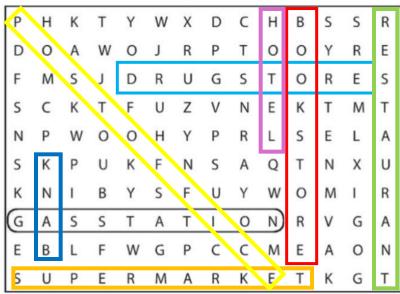

# Places

- A Complete these sentences with the correct places.
   Write one letter on each line.
  - We need gasoline for the car. Is there a
    - gas station near here?
  - 2. I'm going to go to the  $\underline{B}$   $\underline{a}$   $\underline{n}$   $\underline{k}$  . I need some traveler's checks.
  - 3. I work at a B \_o\_o\_k s\_t\_o\_r\_e\_. I love books, so it's a great job.
  - 4. Are you going to the P o s t o f f i c e ? I need some stamps.
  - 5. We don't have anything for dinner. Let's buy some food at the
    - <u>Supermarker</u>
  - Tomorrow we're going to go to Paris for five days. We're going to stay at an expensive <u>H</u> <u>o</u> <u>t</u> <u>e</u> <u>I</u> .
  - 7. I have a stomachache. Can you buy some antacid at the <u>D r u g s t o r e</u>?
  - 8. Let's go out for lunch. There's a great Mexican R e s t a u r a n t downtown.
- **B** Find and circle the places in part A in the puzzle.