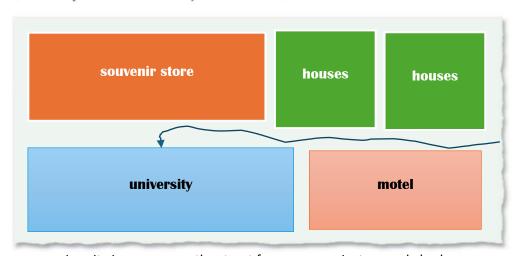

**B** Where is your school? Draw a map. Then write two sentences.

my university is near across the street from a souvenir store and also houses. Its next to my university there is a motel.