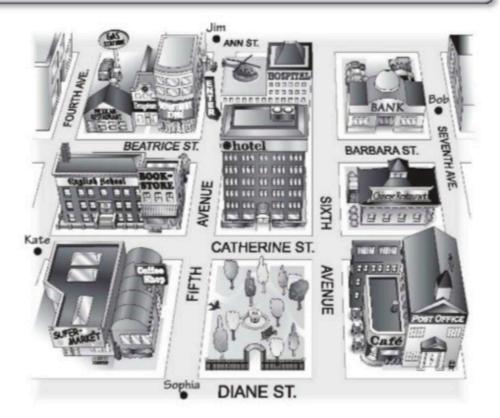

2 Look at the map. Complete the sentences with the prepositions in the box.

|    | across from between next to    | on on the corner of |                                   |
|----|--------------------------------|---------------------|-----------------------------------|
| 1. | The English school ison        | _ Catherine Street. |                                   |
| 2. | The hospital is Behind         | the hotel.          |                                   |
| 3. | The Mexican restaurant is      | On the corner of    | Beatrice Street and Fourth Avenue |
| 4. | The bank is on Barbara Street, | Between             | Sixth and Seventh Avenues.        |
| 5. | The bookstore isNe             | ext to the Engl     | lish school.                      |

## A Look at the map in Exercise 2 again. Where is each place? Write two sentences.

| 1. bookstore                                        | The bookstore is on the corner of Catherine Street                        |  |
|-----------------------------------------------------|---------------------------------------------------------------------------|--|
|                                                     | and Fifth Avenue. It's next to the English school.                        |  |
| 2. supermarket                                      | The supermarket is behind Diane ST.                                       |  |
| 12                                                  | The supermarket is nextto the coffee shop.                                |  |
| 3. department store                                 | The department store is between Fourth Ave. and Fifth Avenue.             |  |
|                                                     | The department store is across the hospital.                              |  |
| 4. gas station                                      | The gas station is behind the Mexican Restaurant.                         |  |
| 6.12° 11° - 11° 12° 12° 12° 12° 12° 12° 12° 12° 12° | The gas station is on the corner of Fourth Ave.                           |  |
| 5. Chinese restaurant                               | The Chinese restaurant is between Sixth Avenue and Seventh Ave.           |  |
|                                                     | The Chinese restaurant is across from the hotel.                          |  |
| 6. hotel                                            | The hotel is behind Catherine St.                                         |  |
|                                                     | The hotel is across from the bookstore.                                   |  |
| 7. post office                                      | The post office is next to the Café.                                      |  |
|                                                     | The post office is behind Diane St.                                       |  |
| 8. drugstore                                        | The drugstore is between the Mexican restaurant and the Department store. |  |
|                                                     | The drugstore is across from the english school and the bookstore         |  |

### Complete the conversation. Use the sentences and questions in the box.

Next to the café?
Is there a post office around here?
Where on Diane Street?

Man: Sure.

Rachel: Is there a post office around here?
Man: Yes, there is. It's on Diane Street.

Rachel: Where on Diane Street?

Man: It's on the corner of Diane Street and Seventh Avenue.

Rachel: Next to the café?

Man: Yes, that's right. It's right next to the café.

Rachel: Thanks a lot.

Man: You're welcome.

## 1. Sophia is looking for the Mexican restaurant.

Go up Fifth Avenue. Turn left on Beatrice Street.

Walk to Fourth Avenue. It's on the right.

#### 2. Kate is looking for the post office.

Walk down Catherine St. Turn right on Sixth avenue.

Go down Diane ST. It's on the left.

#### 3. Bob is looking for the supermarket.

Walk down Seventh Ave. Turn left on Catherine st.

Go down Fifth Avenue. The Supermarket is on the left.

#### 4. Jim is looking for the bank.

Walk up Ann St. Turn left on Sixth Avenue.

Turn right on Barbara St. The bank is on the left.