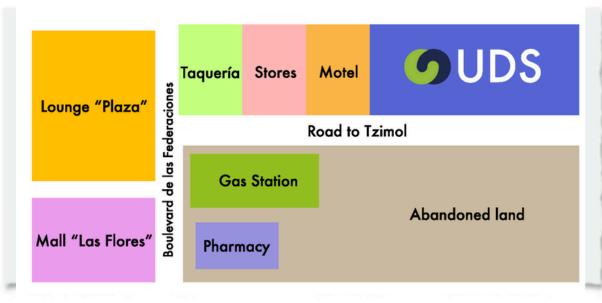

# **B** Where is your school? Draw a map. Then write two sentences.

UDS is in front of the abandoned land.

My school is next to a motel.