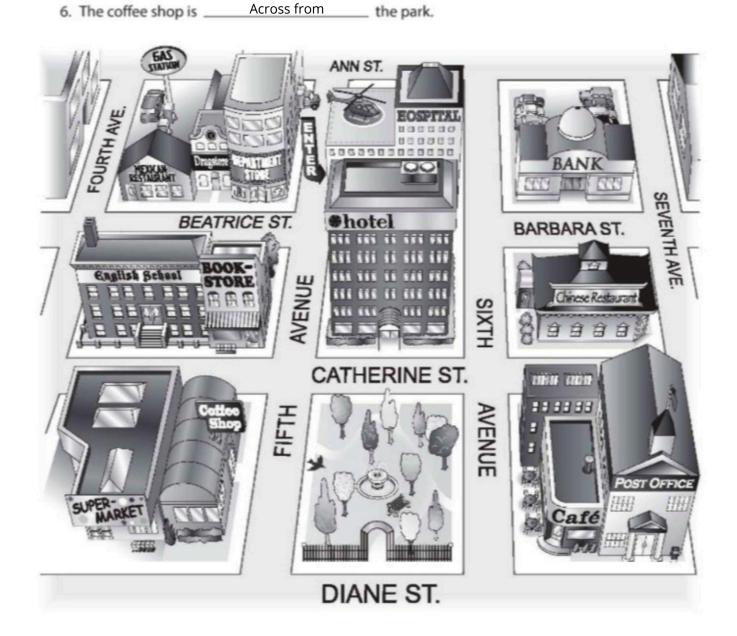

2 Look at the map. Complete the sentences with the prepositions in the box.

|    | across from between next to    | on on the corner of |                                   |
|----|--------------------------------|---------------------|-----------------------------------|
| 1. | The English school ison        | _ Catherine Street. |                                   |
| 2. | The hospital is Behind         | the hotel.          |                                   |
| 3. | The Mexican restaurant is      | On the corner of    | Beatrice Street and Fourth Avenue |
| 4. | The bank is on Barbara Street, | Between             | Sixth and Seventh Avenues.        |
| 5. | The bookstore isNe             | ext to the Engl     | lish school.                      |

## A Look at the map in Exercise 2 again. Where is each place? Write two sentences.

| 1. bookstore                                        | The bookstore is on the corner of Catherine Street                        |  |
|-----------------------------------------------------|---------------------------------------------------------------------------|--|
|                                                     | and Fifth Avenue. It's next to the English school.                        |  |
| 2. supermarket                                      | The supermarket is behind Diane ST.                                       |  |
| 12                                                  | The supermarket is nextto the coffee shop.                                |  |
| 3. department store                                 | The department store is between Fourth Ave. and Fifth Avenue.             |  |
|                                                     | The department store is across the hospital.                              |  |
| 4. gas station                                      | The gas station is behind the Mexican Restaurant.                         |  |
| 6.12° 11° - 11° 12° 12° 12° 12° 12° 12° 12° 12° 12° | The gas station is on the corner of Fourth Ave.                           |  |
| 5. Chinese restaurant                               | The Chinese restaurant is between Sixth Avenue and Seventh Ave.           |  |
|                                                     | The Chinese restaurant is across from the hotel.                          |  |
| 6. hotel                                            | The hotel is behind Catherine St.                                         |  |
|                                                     | The hotel is across from the bookstore.                                   |  |
| 7. post office                                      | The post office is next to the Café.                                      |  |
|                                                     | The post office is behind Diane St.                                       |  |
| 8. drugstore                                        | The drugstore is between the Mexican restaurant and the Department store. |  |
|                                                     | The drugstore is across from the english school and the bookstore         |  |

### Complete the conversation. Use the sentences and questions in the box.

Next to the café?
Is there a post office around here?
Where on Diane Street?

Man: Sure.

Rachel: Is there a post office around here?
Man: Yes, there is. It's on Diane Street.

Rachel: Where on Diane Street?

Man: It's on the corner of Diane Street and Seventh Avenue.

Rachel: Next to the café?

Man: Yes, that's right. It's right next to the café.

Rachel: Thanks a lot.

Man: You're welcome.

# Look at the map. Give these people directions. Use the phrases and sentences in the box.

Walk up/Go up . . . Street/Avenue.
Turn left on . . . Street/Avenue.
Walk to . . . Street/Avenue.

Walk down/Go down . . . Street/Avenue. Turn right on . . . Street/Avenue. It's on the left/right.

## 1. Sophia is looking for the Mexican restaurant.

Go up Fifth Avenue. Turn left on Beatrice Street.

Walk to Fourth Avenue. It's on the right.

#### 2. Kate is looking for the post office.

Walk down Catherine St. Turn right on Sixth avenue.

Go down Diane ST. It's on the left.

#### 3. Bob is looking for the supermarket.

Walk down Seventh Ave. Turn left on Catherine st.

Go down Fifth Avenue. The Supermarket is on the left.

#### 4. Jim is looking for the bank.

Walk up Ann St. Turn left on Sixth Avenue.

Turn right on Barbara St. The bank is on the left.