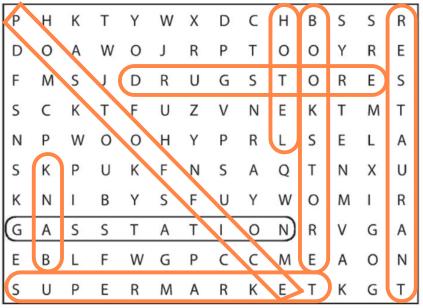

#### **WORKBOOK**

A Complete these sentences with the correct places. Write one letter on each line.

- 1. We need gasoline for the car. Is there a

  g\_a\_s\_s\_t\_a\_t\_i\_o\_n\_near here?
- 2. I'm going to go to the  $\underline{\mathbf{b}} \ \underline{\mathbf{a}} \ \underline{\mathbf{n}} \ \underline{\mathbf{k}}$ . I need some traveler's checks.
- 3. I work at a <u>b</u> <u>o</u> <u>o</u> <u>k</u> <u>s</u> <u>t</u> <u>o</u> <u>r</u> <u>e</u> . I love books, so it's a great job.
- 4. Are you going to the <u>p</u> <u>o</u> <u>s</u> <u>t</u> <u>o</u> <u>f</u> <u>f</u> <u>i</u> <u>c</u> <u>e</u> ? I need some stamps.
- 5. We don't have anything for dinner. Let's buy some food at the

<u>supermarket</u>.

- Tomorrow we're going to go to Paris for five days. We're going to stay at an expensive h o t e l.
- 7. I have a stomachache. Can you buy some antacid at the <u>d r u g s t o r e</u> ?
- 8. Let's go out for lunch. There's a great Mexican <u>r e s t a u r a n t</u> downtown.
- **B** Find and circle the places in part A in the puzzle.