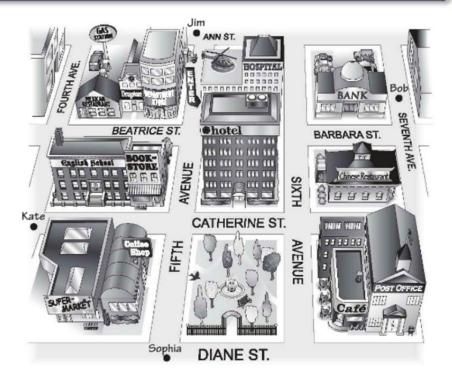

Look at the map. Complete the sentences with the prepositions in the box.

|    | across from between behind next to | on<br>on the corner of |                                    |
|----|------------------------------------|------------------------|------------------------------------|
| 1. | The English school ison Catl       | herine Street.         |                                    |
|    | The hospital isbehind              |                        |                                    |
| 3. | The Mexican restaurant is on the   | e corner of            | Beatrice Street and Fourth Avenue. |
|    | The bank is on Barbara Street,     |                        | Sixth and Seventh Avenues.         |
| 5. | The bookstore isnext to            |                        | ish school.                        |
| 6  | The coffee shop is across from     | the na                 | rk                                 |

#### Where is it?

**A** Look at the map in Exercise 2 again. Where is each place? Write two sentences.

| 1. bookstore          | The bookstore is on the corner of Catherine Street         |
|-----------------------|------------------------------------------------------------|
|                       | and Fifth Avenue. It's next to the English school.         |
| 2. supermarket        | The supermarket is on the corner of Fourth Avenue          |
|                       | and Diane Street. It's next to the coffee shop.            |
| 3. department store   | The department store is on the corner of Fifth avenue      |
|                       | and Beatrice Street. It's next to the drugstore.           |
| 4. gas station        | The gas station is behind the Mexican restaurant.          |
| gas stemen            | It's on the corner of Fourth Avenue and Ann Street.        |
| 5. Chinese restaurant | The Chinese restaurant is on the corner of Seventh         |
| J. Chinese restaurant | Avenue and Catherine Street. It's behind the post office.  |
| 6. hotel              | The hotel is between Catherine and Beatrice Streets.       |
| o. Hotel              | It's behind the park.                                      |
| 7. post office        | The post office is next to the café. It's on the corner of |
| postomic              | Seventh Avenue and Diane street.                           |
| 8. drugstore          | The drugstore is between the department store and          |
| o. a.agstore          | mexican restaurant. It's behind the English School.        |
|                       |                                                            |

## Look at the map. Give these people directions. Use the phrases and sentences in the box.

Walk up/Go up . . . Street/Avenue.
Turn left on . . . Street/Avenue.
Walk to . . . Street/Avenue.

Walk down/Go down . . . Street/Avenue.
Turn right on . . . Street/Avenue.
It's on the left/right.

1. Sophia is looking for the Mexican restaurant.

Go up Fifth Avenue. Turn left on Beatrice Street.

Walk to Fourth Avenue. It's on the right.

2. Kate is looking for the post office.

Go down fourth avenue. Turn Left on Diane Street.

Walk to seventh avenue. It's on the left.

3. Bob is looking for the supermarket.

Go down seventh avenue. Turn Right on Diane Street.

Walk to fourth avenue. It's on the right.

4. Jim is looking for the bank.

Go down fifth avenue. Turn left on Beatrice Street.

Walk to seventh avenue. It's on the left.