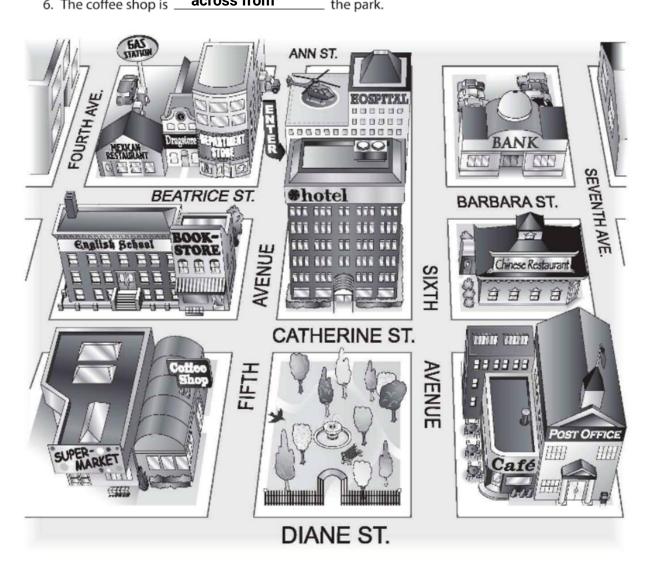

Look at the map. Complete the sentences with the prepositions in the box.

|    | across from between behind next to | on<br>on the corner of |                                    |
|----|------------------------------------|------------------------|------------------------------------|
| 1. | The English school ison Catl       | herine Street.         |                                    |
|    | The hospital isbehind              |                        |                                    |
| 3. | The Mexican restaurant is on the   | e corner of            | Beatrice Street and Fourth Avenue. |
|    | The bank is on Barbara Street,     |                        | Sixth and Seventh Avenues.         |
| 5. | The bookstore isnext to            |                        | ish school.                        |
| 6  | The coffee shop is across from     | the na                 | rk                                 |

#### Where is it?

**A** Look at the map in Exercise 2 again. Where is each place? Write two sentences.

| 1. bookstore          | The bookstore is on the corner of Catherine Street         |
|-----------------------|------------------------------------------------------------|
|                       | and Fifth Avenue. It's next to the English school.         |
| 2. supermarket        | The supermarket is on the corner of Fourth Avenue          |
|                       | and Diane Street. It's next to the coffee shop.            |
| 3. department store   | The department store is on the corner of Fifth avenue      |
|                       | and Beatrice Street. It's next to the drugstore.           |
| 4. gas station        | The gas station is behind the Mexican restaurant.          |
| gas stemen            | It's on the corner of Fourth Avenue and Ann Street.        |
| 5. Chinese restaurant | The Chinese restaurant is on the corner of Seventh         |
| J. Chinese restaurant | Avenue and Catherine Street. It's behind the post office.  |
| 6. hotel              | The hotel is between Catherine and Beatrice Streets.       |
| o. Hotel              | It's behind the park.                                      |
| 7. post office        | The post office is next to the café. It's on the corner of |
| postomic              | Seventh Avenue and Diane street.                           |
| 8. drugstore          | The drugstore is between the department store and          |
| o. a.agstore          | mexican restaurant. It's behind the English School.        |
|                       |                                                            |

## Look at the map. Give these people directions. Use the phrases and sentences in the box.

Walk up/Go up . . . Street/Avenue.
Turn left on . . . Street/Avenue.
Walk to . . . Street/Avenue.

Walk down/Go down . . . Street/Avenue.
Turn right on . . . Street/Avenue.
It's on the left/right.

1. Sophia is looking for the Mexican restaurant.

Go up Fifth Avenue. Turn left on Beatrice Street.

Walk to Fourth Avenue. It's on the right.

2. Kate is looking for the post office.

Go down fourth avenue. Turn Left on Diane Street.

Walk to seventh avenue. It's on the left.

3. Bob is looking for the supermarket.

Go down seventh avenue. Turn Right on Diane Street.

Walk to fourth avenue. It's on the right.

4. Jim is looking for the bank.

Go down fifth avenue. Turn left on Beatrice Street.

Walk to seventh avenue. It's on the left.