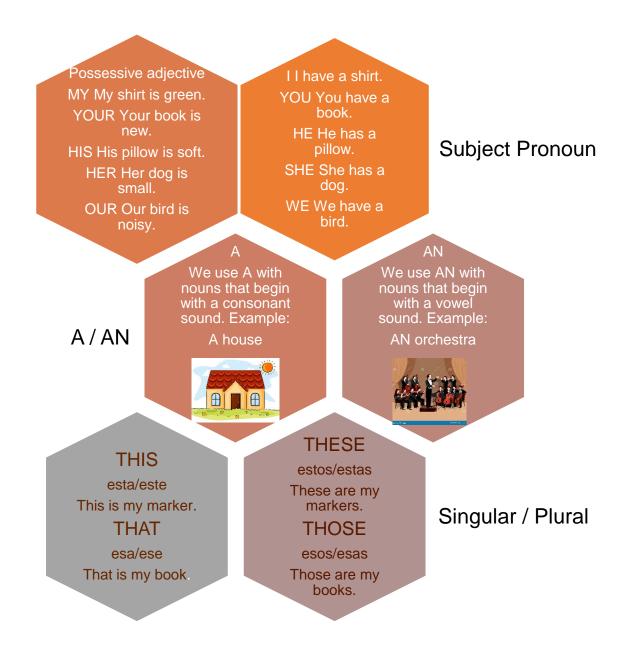

Hector Alejandro Lopez Lopez
1er Partial
English
Prof. Alejandra Vidal Escandón
psychology
1er four-month period
super note

## 2da clase



## 1ra clase

Afirmative form.

1.I am hector

2.You are student

3.He is my brother

4.She is a nurse

5.We are the champions

Subject+verb+complement

Negative form.
1.I'm not hector
2.You aren't a student
3.Bob isn't my brother
4.It's not a chair
5.You aren't students
6.Bob and Lily aren't
friends
subject+verb+not+
complement

Short answers.
1.Am i hector?
Yes, you are. No, you aren't.
2.Are you student?
yes, i am. No i'm not
3. Is he my brother?
Yes, he is. No, he isn't.

Interrogative form.
1.Am i hector
2.Are you an student?
3.Is he my brother?
4.Is she a nurse?
5.Are you students?
6.Are they friends?
verb+subject+complement