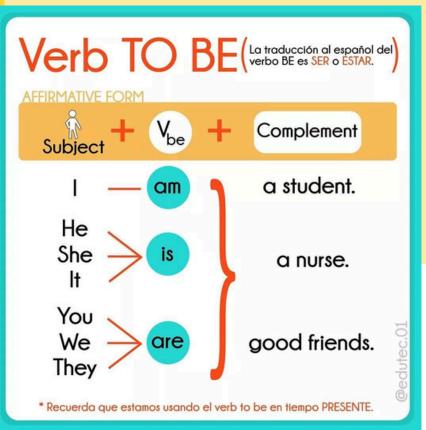

### Afirmative from

i **am** playing
you **are** playing
he **is** playing
it **is** playing
we **are** playing
you **are** playing
the **are** playing

| WAY #1             | WAY #2                     |
|--------------------|----------------------------|
| I am doctor        | I am in the hospital       |
| You are teacher    | You are in the barber shop |
| He is chef         | He is at school            |
| She is Sara        | She is in the hotel        |
| It is a restaurant | It is in the park          |
| We are mechanics   | We are in the hair salon   |
| You are teachers   | You are in the drugstore   |
| They are painters  | They are in the cafeteria  |