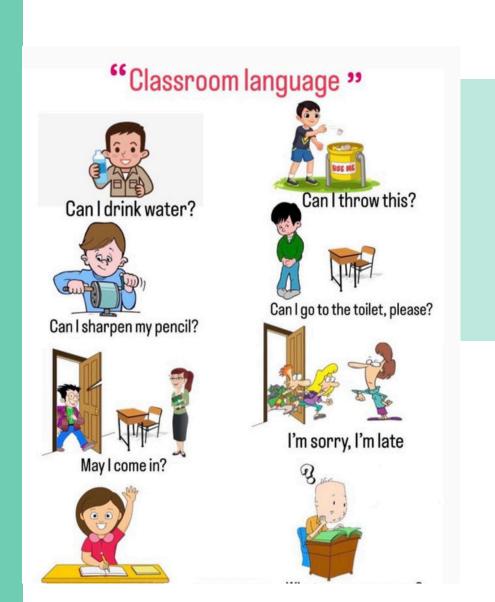

# Classoom lenguaje student

# May i go to the bathroom please?

puedo ir al baño porfavor

### may i go Out.please?

puedo salir porfavor may i come is?

podría repetirlo porfavor

# teachet, I don't understand it.

maestra,no entiendo

Here/obstend

presente/ausente