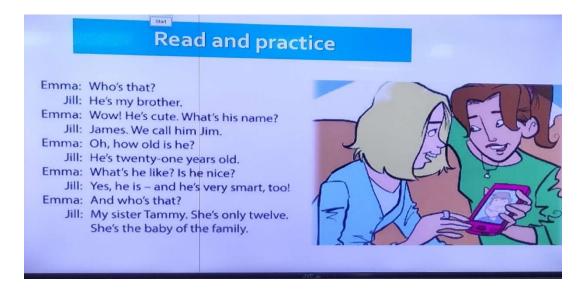

### STUDENT'S NAME : MARIA CRISTINAPARIS LOPEZ

**I ST SEMESTER CLUSTER : C** 

**DEGREE IN LAW** 

SUBJECT: ENGLISH I

ACTIVITY : <u>SUPER NOTE</u>

TEACHER: <u>ALEJANDRA VIDAL</u>

DATE: 28 NOVEMBER 2024

| INGLES | ESPAÑOL      |  |
|--------|--------------|--|
| Who?   | ¿Quién?      |  |
| What?  | ¿Qué? ¿cuál? |  |
| When?  | ¿cuándo?     |  |
| Where? | ¿Dónde?      |  |
| Why?   | ¿Por qué?    |  |
| How?   | ¿cómo?       |  |
|        |              |  |



| What       | ls    | Your name?     |         |
|------------|-------|----------------|---------|
| ¿cual      | es    | Tu nombre?     |         |
| Where      | ls    | Robbie         | From?   |
| ¿de dónde? | es    | Robbie?        |         |
| When       | ls    | Your birthday? |         |
| ¿cuando    | es    | Tu cumpleaños? |         |
| Who        | ls    | She?           |         |
| ¿Quién     | es    | Ella?          |         |
| Why        | Are   | You            | Sad?    |
| ¿Por qué?  | Estás | Tú             | Triste? |
| How        | Are   | You?           |         |
| ¿cómo?     | Estás | Tu?            |         |





| SUBJECT        | POSSESSIVE<br>ADJECTIVE | POSSESSIVE<br>PRONOUN        |
|----------------|-------------------------|-----------------------