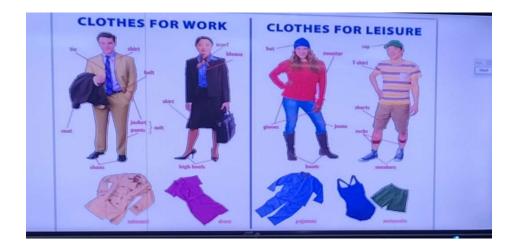

| When?  | ¿cuándo?     |  |
| Where? | ¿Dónde?      |  |
| Why?   | ¿Por qué?    |  |
| How?   | ¿cómo?       |  |
|        |              |  |



| What       | ls    | Your name?     |         |
|------------|-------|----------------|---------|
| ¿cual      | es    | Tu nombre?     |         |
| Where      | ls    | Robbie         | From?   |
| ¿de dónde? | es    | Robbie?        |         |
| When       | ls    | Your birthday? |         |
| ¿cuando    | es    | Tu cumpleaños? |         |
| Who        | ls    | She?           |         |
| ¿Quién     | es    | Ella?          |         |
| Why        | Are   | You            | Sad?    |
| ¿Por qué?  | Estás | Tú             | Triste? |
| How        | Are   | You?           |         |
| ¿cómo?     | Estás | Tu?            |         |





| SUBJECT        | POSSESSIVE<br>ADJECTIVE | POSSESSIVE<br>PRONOUN        |
|----------------|-------------------------|------------------------------|
| 1              | my                      | Mine mio/mia                 |
| You (singular) | your                    | <mark>Yours</mark> tuyo/tuya |
| Не             | His                     | His suyo/suya                |
| She            | Her                     | Hers suyo/suya               |
| It             | Its                     | Its suyo/suya                |
| We             | Our                     | Ours nuestro/nuestra         |
| You(plural)    | Your                    | Yours suyos/suyas            |
| they           | their                   | Theirs suyos/suyas           |

## <mark>You</mark> re john <mark>y