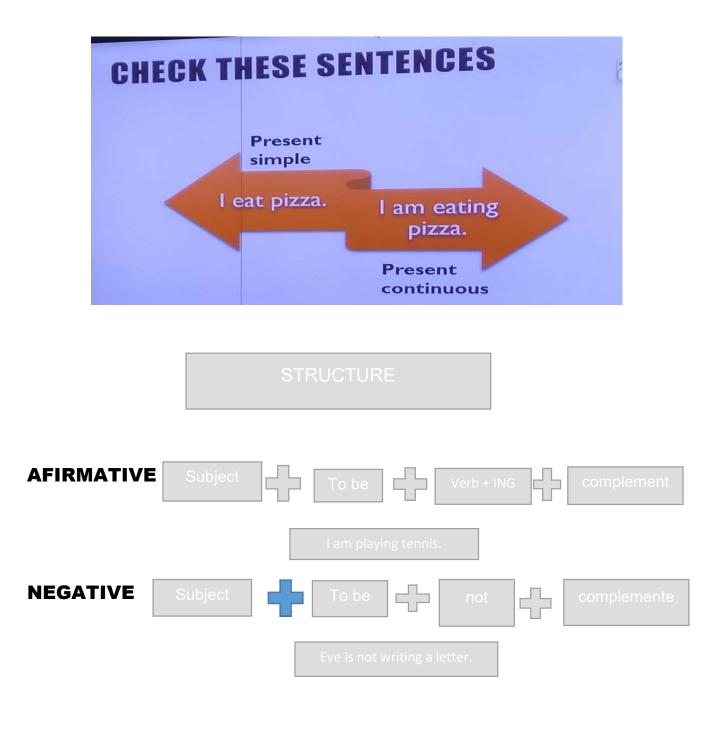

# <section-header>

**INTERROGATIVE** <u>TO BE</u> + <u>subject</u> + <u>VERB + ING</u> + <u>complemente?</u> Are you doing your homework?

# SHORT ANSWERS

pronoun verb

Yes, I am.

Pronoun verb not

No, l'm not.