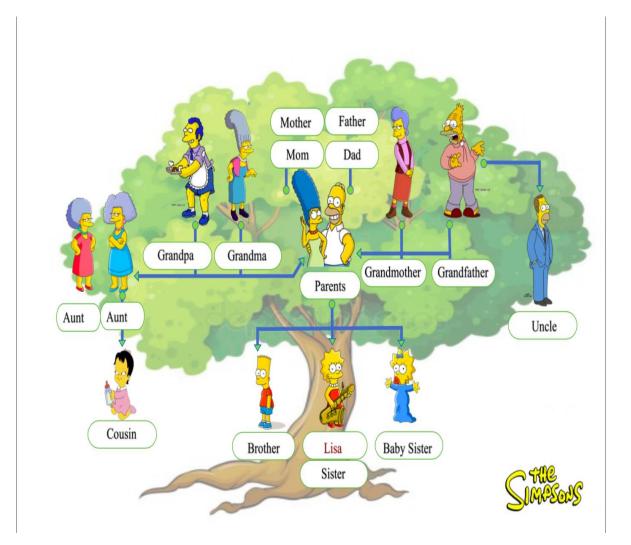

## super nota

Student's name: ALEJANDRA YEO DIAZ Topic: FAMILY TREE Parcial: I Subject: ENGLIS I Teacher's name: ALEJANDRA VIDAL ESCANDÓN Deggre: NURSING Quarter: I ST GRADE

• the simpsons is famous serie about a typical america family, homer simpson is the father and marge is his wife; bart , lisa and maggie are their children.

• homer is thirt – six years old h's a safety inpector at the springfield nuclear power station, his hobbies are watching television and eating doughuts.

• he ins' t a perfect father but he's a good man marge is thirty – four she has long; blue hair she 's a fantastie mother but she doesn't have time for hobbies.

• maggie is a baby, her hobby is watching television her sister lisa, is eight, she's an excrllent studen, very smart, and a saxopbone player.

• she's a vegetarian, her brother; bart, is very intelligent but very disobedient, he is ofien in principal skinner's oflice al springfield elementary sho.!!