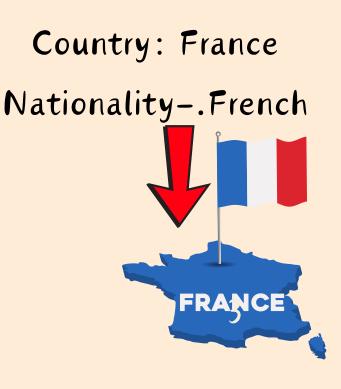

## **Explore Paris, france: A journey** through the city of love.

Paris is the capital of france, and people from this country are called FRENCH. know for its romantic atmosphere, rich culture, history, and art, paris attracts millions of tourists from all over the world