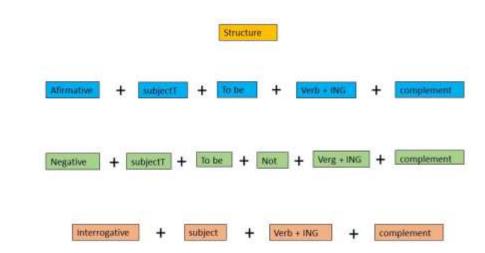

## **Super Note**

Student's name: Griselda Guzmán Sánchez

Topic: Wh Question with Present Continuous

Partial: |

Subject: English IV

Teacher's name: Alejandra Vidal Escandón

**Degree:** Nursing

**Quarter:** 4th grade

Pichucalco, Chiapas; September 7th, 2024.

2

SUDS Mi Universidad

P= What are you doing right now? R= I´m washing clothes

= Who is talking on the pone? R= no one is talking on the pone

P= When is Henry coming here? R= Fort he following year in the chrismas holidays

P= Why are you looking at Jennifer? R= I'm not looking at Jennifer

P= Where's she going? R= she is going to school

P= How is maría getting to the hospital? R= Maria is arriving by taxy