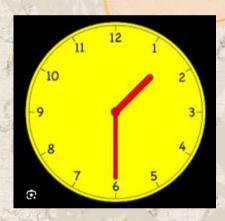

# How to read the time.

Hour(s)

Minutes(s)

Eight twenty-three.

Half past.
Media.
It's a half past nine.

#### 01:00 one o'clock.

01:05 Five past one 01:10 ten past one 01:15 a quarter past one 01:20 twenty past one 01:25 twenty-five past one 01:35 twenty- five to two
001:40 twenty to two
01:45 a quarter to two
01:50 ten to two
01:55 five to two

01:30 half past one.