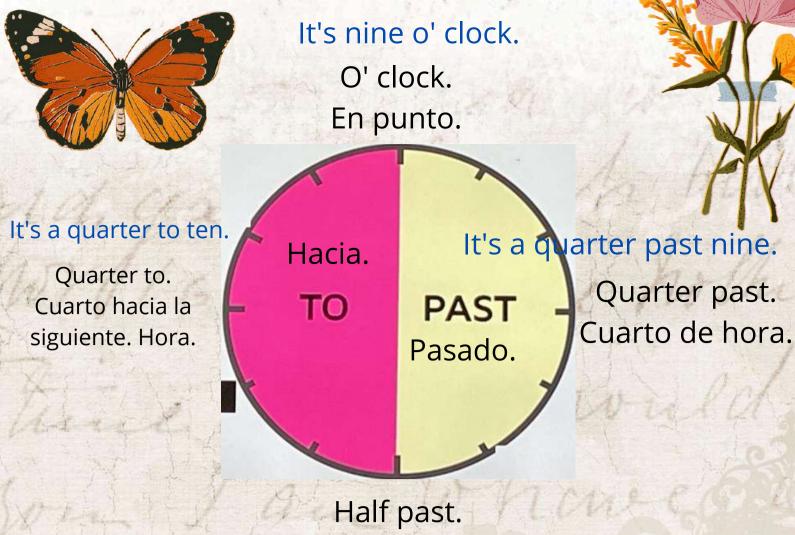

# How to read the time.

Hour(s)

Minutes(s)

Eight twenty-three.

Half past.
Media.
It's a half past nine.

#### 01:00 one o'clock.

01:05 Five past one 01:10 ten past one 01:15 a quarter past one 01:20 twenty past one 01:25 twenty-five past one 01:35 twenty- five to two
001:40 twenty to two
01:45 a quarter to two
01:50 ten to two
01:55 five to two

01:30 half past one.