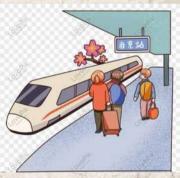

# Transportation in the u.s.

The top eight ways to get to work.

#### Drive

**Take the Subway** 

Take the train

Walk

Take the bus

Take a taxi/cab