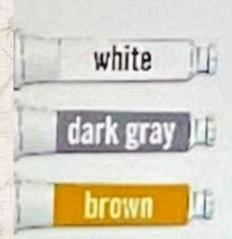

## Colors.

B) Group work así about favorito colores.
A: What are your favorito colores?
B: My favorite colores are dark green and purple.

C) Group work describe the clothes in exercise 1.

A: The suit is beige.