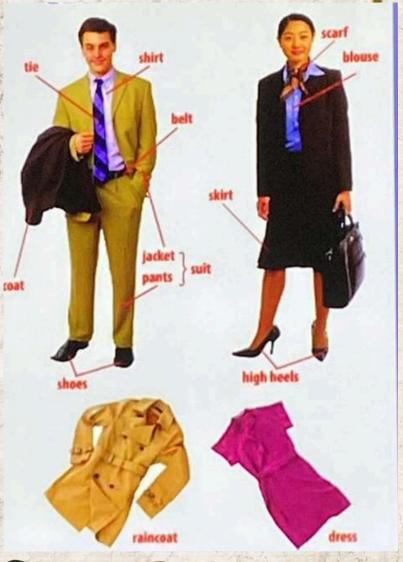

what's Río ligeramente

How are you todas? Ilm just fine.

What's he like? He's very nice?

Ilts very beautiful.

Who's = Who is

Clothes for work.

Clothes for leisure.

## Colors.

B) Group work así about favorito colores.
A: What are your favorito colores?
B: My favorite colores are dark green and purple.

C) Group work describe the clothes in exercise 1.

A: The suit is beige.

B: The pajamas are light blue.

| SUBJECT        | POSSESSIVE<br>ADJECTIVE | POSSESSIVE<br>PRONOUN |  |
|----------------|-------------------------|-----------------------|--|
| 1              | my                      | mine                  |  |
| you (singular) | your                    | yours                 |  |
| he             | his                     | his                   |  |
| she            | her                     | hers                  |  |
| it             | its                     | its                   |  |
| we             | our                     | ours                  |  |
| you (plural)   | your                    | yours                 |  |
| they           | their                   | theirs                |  |