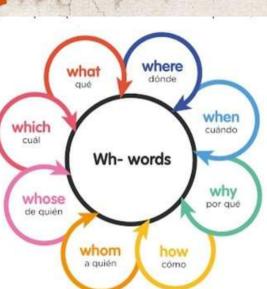

#### Inglés.

Who?

What?

when?

Where?

why?

How?

Español.

¿Quién?

¿QUE? / ¿Cuál?

¿Cuándo?

¿Dónde?

¿Por qué?

¿Cómo?