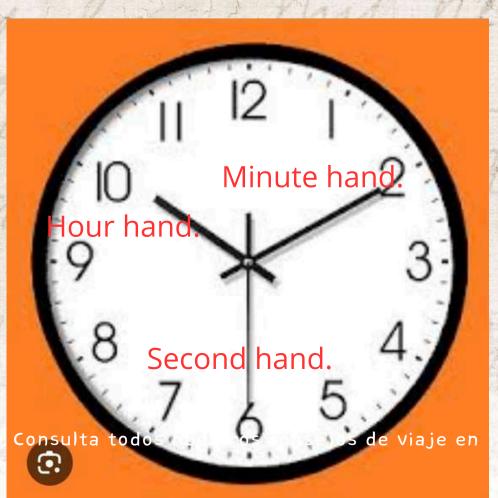

# How to read the time.

Hour(s)

Minutes(s)

Eight twenty-three.

Half past.
Media.
It's a half past nine.