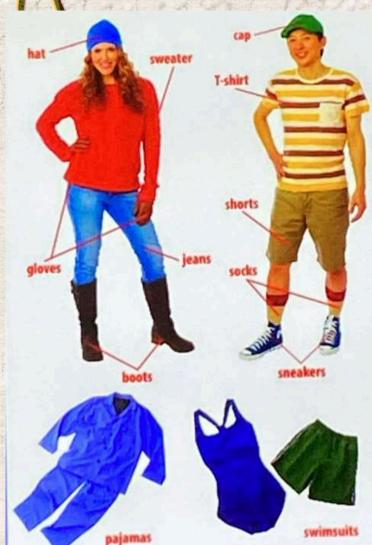

what's Río ligeramente

How are you todas? Ilm just fine.

What's he like? He's very nice?

Ilts very beautiful.

Who's = Who is

Clothes for work.

Clothes for leisure.

## Colors.

B) Group work así about favorito colores.
A: What are your favorito colores?
B: My favorite colores are dark green and purple.

C) Group work describe the clothes in exercise 1.

A: The suit is beige.

B: The pajamas are light blue.

| SUBJECT        | POSSESSIVE<br>ADJECTIVE | POSSESSIVE<br>PRONOUN |  |
|----------------|-------------------------|-----------------------|--|
| 1              | my                      | mine                  |  |
| you (singular) | your                    | yours                 |  |
| he             | his                     | his                   |  |
| she            | her                     | hers                  |  |
| it             | its                     | its                   |  |
| we             | our                     | ours                  |  |
| you (plural)   | your                    | yours                 |  |
| they           | their                   | theirs                |  |