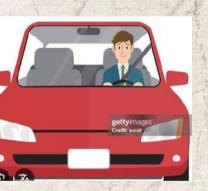

# Transportation in the u.s.

The top eight ways to get to work.

#### Drive

**Take the Subway** 

Take the train

Walk

Take the bus

Take a taxi/cab