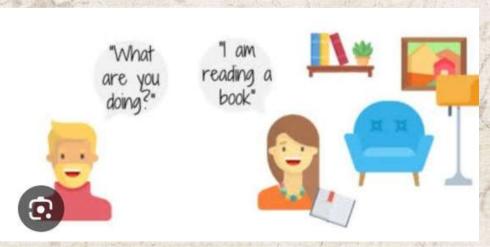

# Present Continuous

### Estructure.

Afirmative: subjet + to be + verb + ing+ complement.

I am playing tennis.

Negative: subjet + to be+ not + verb + ing+ complement. Eve is not writing a latter.

Interrogativo: to be+ subject + verb+ ing+ complement?

Are you doing your homework?

PAST

- An - e at the end ofrece the words is remover, but - ee, oe and- ye remain unchangel.

Example:

come - coming.

(but: fix-fiwing)

The final consonant is doubled in words that have a short stressed vowel before the final, consonant, however -w, -x and -y not doubled.