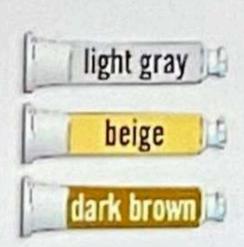

## Colors.

B) Group work así about favorito colores.
A: What are your favorito colores?
B: My favorite colores are dark green and purple.

C) Group work describe the clothes in exercise 1.

A: The suit is beige.

B: The pajamas are light blue.

| SUBJECT        | POSSESSIVE<br>ADJECTIVE | POSSESSIVE<br>PRONOUN |  |
|----------------|-------------------------|-----------------------|--|
| 1              | my                      | mine                  |  |
| you (singular) | your                    | yours                 |  |
| he             | his                     | his                   |  |
| she            | her                     | hers                  |  |
| it             | its                     | its                   |  |
| we             | our                     | ours                  |  |
| you (plural)   | your                    | yours                 |  |
| they           | their                   | theirs                |  |