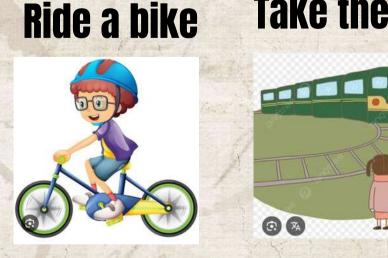

# Transportation in the u.s.

The top eight ways to get to work.

#### Drive

**Take the Subway** 

Take the train

Walk

Take the bus

Take a taxi/cab