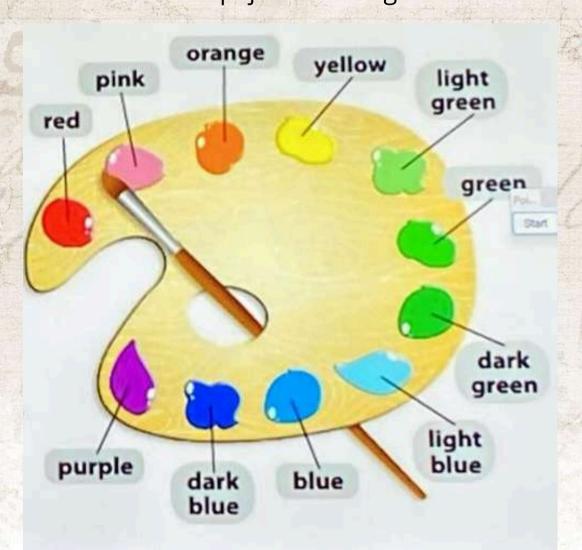

## Colors.

B) Group work así about favorito colores.
A: What are your favorito colores?
B: My favorite colores are dark green and purple.

C) Group work describe the clothes in exercise 1.

A: The suit is beige.