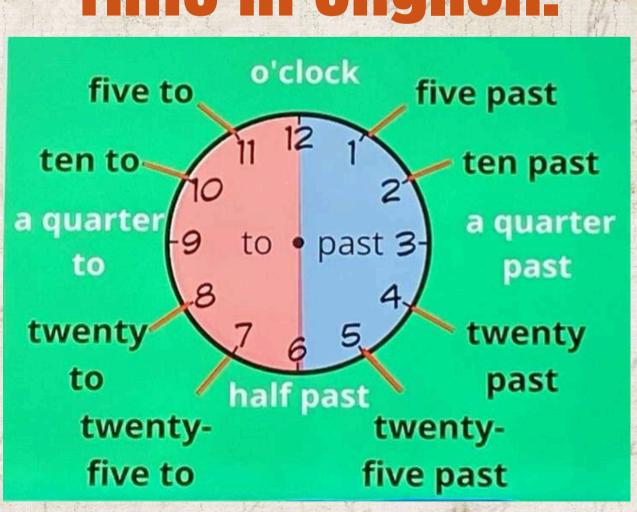

# How to read the time.

Hour(s)

Minutes(s)

Eight twenty-three.

Half past.
Media.
It's a half past nine.

#### 01:00 one o'clock.

01:05 Five past one 01:10 ten past one 01:15 a quarter past one 01:20 twenty past one 01:25 twenty-five past one 01:35 twenty- five to two
001:40 twenty to two
01:45 a quarter to two
01:50 ten to two
01:55 five to two

01:30 half past one.