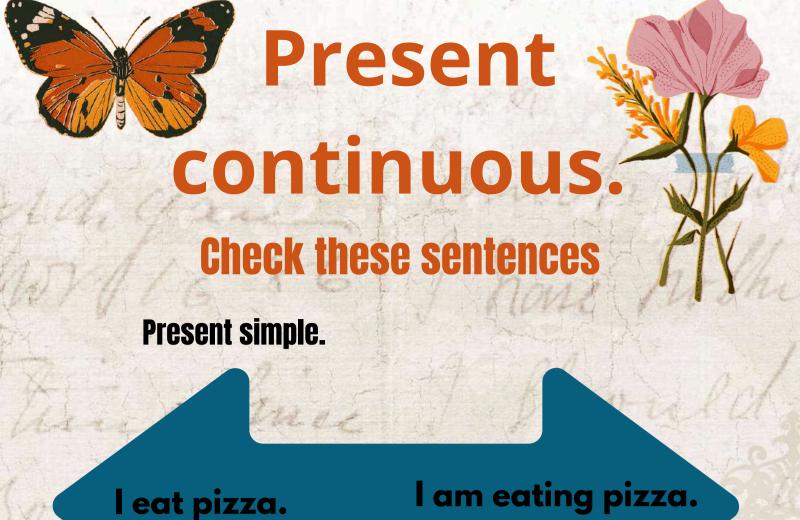

# Present Continuous

### Estructure.

Afirmative: subjet + to be + verb + ing+ complement.

I am playing tennis.

Negative: subjet + to be+ not + verb + ing+ complement. Eve is not writing a latter.

Interrogativo: to be+ subject + verb+ ing+ complement?