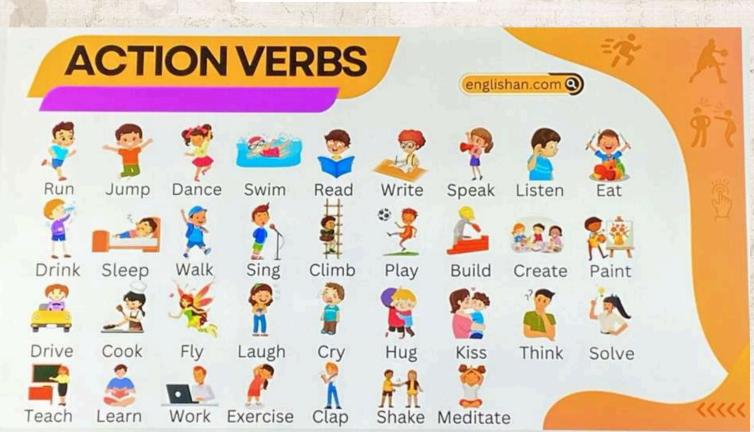

#### **Names**

Pat's blouse. Julie's jeans. Rex's t-shirt.

Whose blouse is this? It's pat's.

Whose jeans are these? They're Julie's.

Now, I'm going to present you a list with 200 verbs at least.

**Present continuous.** 