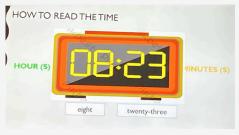

### HOW TO THE TIME

WHAT IS THE MEANING **OF...?** 

AM ( ANTE MERIDIEM) 11: 00 AM 4.45 AM

PM ( POST MERIDIEM) 11:00 PM 4:45 PP