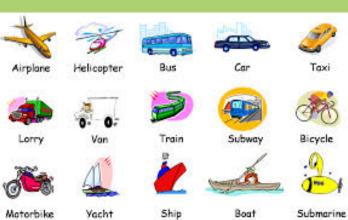

ook!







## SHORT ANSWERS

ARE MARY AND HARRY HAVING A DATE



YES, THEY ARE.



NO, THEY RE NOT. THEY AREN T.

#### TIMES OF THE DAY



NOON



MIDNIGHT





# **CLOCKS**

### HOW TO THE TIME



WHAT IS THE MEANING **OF...?** 

AM ( ANTE MERIDIEM) 11: 00 AM 4.45 AM

PM ( POST MERIDIEM) 11:00 PM 4:45 PP

### TIMES OF THE DAY

morning . 00.00 am - 12:00 pm

noon: 12:00 pm

afternoon: 12:00 pm - 6:00 pm evening: 6:00 pm - 10:00 pm night: 10:00 pm - 00:00 am midnight: 00:00 am



### 01:00 One o'clock

01:35 twenty-five to two 01:05 five past one 01:40 twenty to two 01:10 ten past one 01:15 a quarter past one 01:45 a quarter to two 01:20 twenty past one 01:50 ten to two 01:25 twenty-five past 01:55 five to two

01:30 half past one 





#### TOPICS: TRANSPORTATION / THE TIME / THE FAMILY



### Bibliografia.

Antologia UDS.

Richrds C Jack. (2013) Interchange Intro. Cambridge.
Doff, Adrian, (2016) Empower. Cambrige.
Richards C Jack, (2011) Four Corners. Cambrigde.
Puchta, Herbert, (2016) Think. Cambrigde.