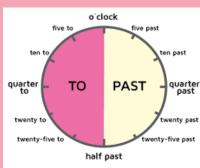

### 01:00 One o'clock

01:35 twenty-five to two 01:05 five past one 01:40 twenty to two 01:10 ten past one 01:15 a quarter past one 01:45 a quarter to two 01:20 twenty past one 01:50 ten to two 01:25 twenty-five past 01:55 five to two

01:30 half past one 