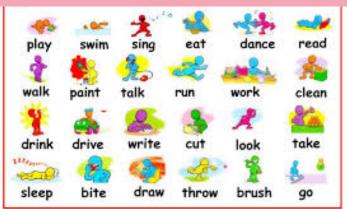

my. She's only twelve. She's the baby of the family.



COLORS



| SUBJECT        | POSSESSIVE<br>ADJECTIVE | POSSESSIVE<br>PRONOUN |  |
|----------------|-------------------------|-----------------------|--|
| 1              | my                      | mine                  |  |
| you (singular) | your                    | yours                 |  |
| he             | his                     | his                   |  |
| she            | her                     | hers                  |  |
| it             | its                     | its                   |  |
| we             | our                     | ours                  |  |
| ou (plural)    | your                    | yours                 |  |
| hey            | their                   | theirs                |  |

# **VERBS**



## PRESNT CONTINUOUS

present simple: I eat pizza.

present continuos am eating pizza.

structure

afirmative: subject + tobe + verb-ing +co mplement negative: subject + tobe + not + verb-ing + complement

interrogative: tobe + subject + verb- ing + complement?



### **READ AND PRACTICE**

Pat: Oh, no! Julie: What's the matter? Pat: It's snowing! And it's windy, so it's really cold.

Julie: Are you wearing your gloves?
Pat: No, I'm not. They're at home.
Julie: What about your scarf? Pat: It's at home, too.

Pat: But my coat isn't very warm.
And I'm not wearing boots!

Julie: Let's take a taxi. Pat: Good idea!



### SPELLING RULES

1. AN-E AT THE END OF THE WORD IS REMOIVED. BUT -FF. -OE ANDS -YE REMAIN UNCHANGED. **EXAMPLE:** 

COME - COMING

THE FINAL CONSONANT IS DOUBLE IN WORDS THAT