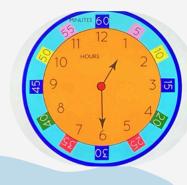

# **CLOCKS**

### HOW TO THE TIME

WHAT IS THE MEANING **OF...?** 

AM ( ANTE MERIDIEM) 11: 00 AM 4.45 AM

PM ( POST MERIDIEM) 11:00 PM 4:45 PP

### TIMES OF THE DAY

morning . 00.00 am - 12:00 pm

noon: 12:00 pm

afternoon: 12:00 pm - 6:00 pm evening: 6:00 pm - 10:00 pm night: 10:00 pm - 00:00 am midnight: 00:00 am

### 01:00 One o'clock

01:35 twenty-five to two 01:05 five past one 01:40 twenty to two 01:10 ten past one 01:15 a quarter past one 01:45 a quarter to two 01:20 twenty past one 01:50 ten to two 01:25 twenty-five past 01:55 five to two

01:30 half past one 