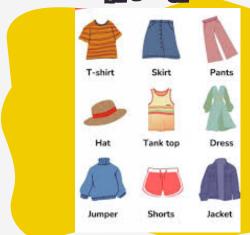

### CLOTHES FOR WORK AND **EISURE**

| R | 43 |
|---|----|

|                                                                                                                                                                                                                                                                                                                                                                                                                                                                                                                                                                                                                                                                                                                                                                                                                                                                                                                                                                                                                                                                                                                                                                                                                                                                                                                                                                                                                                                                                                                                                                                                                                                                                                                                                                                                                                                                                                                                                                                                                                                                                                                                | What ¿Cuál         | is<br>es     | your name?<br>tu nombre?         | from?           |
|--------------------------------------------------------------------------------------------------------------------------------------------------------------------------------------------------------------------------------------------------------------------------------------------------------------------------------------------------------------------------------------------------------------------------------------------------------------------------------------------------------------------------------------------------------------------------------------------------------------------------------------------------------------------------------------------------------------------------------------------------------------------------------------------------------------------------------------------------------------------------------------------------------------------------------------------------------------------------------------------------------------------------------------------------------------------------------------------------------------------------------------------------------------------------------------------------------------------------------------------------------------------------------------------------------------------------------------------------------------------------------------------------------------------------------------------------------------------------------------------------------------------------------------------------------------------------------------------------------------------------------------------------------------------------------------------------------------------------------------------------------------------------------------------------------------------------------------------------------------------------------------------------------------------------------------------------------------------------------------------------------------------------------------------------------------------------------------------------------------------------------|--------------------|--------------|----------------------------------|-----------------|
| Examples  Who is the second of | Where<br>¿De dónde | is<br>es     | Robbie<br>Robbie?                | from?           |
|                                                                                                                                                                                                                                                                                                                                                                                                                                                                                                                                                                                                                                                                                                                                                                                                                                                                                                                                                                                                                                                                                                                                                                                                                                                                                                                                                                                                                                                                                                                                                                                                                                                                                                                                                                                                                                                                                                                                                                                                                                                                                                                                | When<br>¿Cuándo    | is<br>es     | your birthday?<br>tu cumpleaños? |                 |
|                                                                                                                                                                                                                                                                                                                                                                                                                                                                                                                                                                                                                                                                                                                                                                                                                                                                                                                                                                                                                                                                                                                                                                                                                                                                                                                                                                                                                                                                                                                                                                                                                                                                                                                                                                                                                                                                                                                                                                                                                                                                                                                                | Who<br>¿Quién      | is<br>es     | she?<br>ella?                    |                 |
|                                                                                                                                                                                                                                                                                                                                                                                                                                                                                                                                                                                                                                                                                                                                                                                                                                                                                                                                                                                                                                                                                                                                                                                                                                                                                                                                                                                                                                                                                                                                                                                                                                                                                                                                                                                                                                                                                                                                                                                                                                                                                                                                | Why<br>¿Por qué    | are<br>estás | you<br>tú                        | sad?<br>triste? |
|                                                                                                                                                                                                                                                                                                                                                                                                                                                                                                                                                                                                                                                                                                                                                                                                                                                                                                                                                                                                                                                                                                                                                                                                                                                                                                                                                                                                                                                                                                                                                                                                                                                                                                                                                                                                                                                                                                                                                                                                                                                                                                                                | How                | are          | vou?                             |                 |