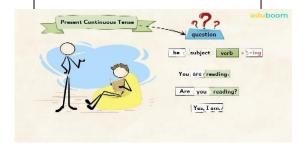

### **SPELLING RULES**

AN-E AT THE WORD REMOVED – BUT EE—OE AND –YE REMAIN UNCHAGED.

CAN HELP US DECIDE WHICH TENSE TO UE, THE SIGNAL WORDS FOR THE PRESENT PROGRRESIVE ARE

#### **STRUCTURE**

AFIRMATIVE SUBJECT
<<<TOBE<<<VERB
<<ING<<<COMPLEEMENT

I AM PLAYING TENNIS