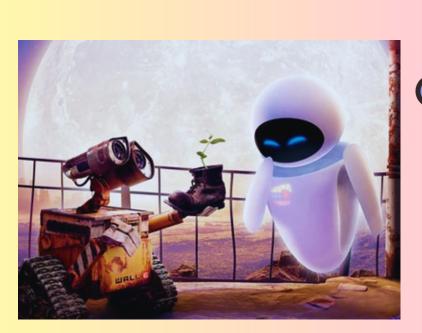

## **COMPARATIVE FORM**

- Mike Wazowski is less stronger than sollivan.
- Sullivan is bigger than Mike Wazowski.
- Russell is younger than Carl.
- Carl is less intelligent than Russell.

- Wall-E is less cute than Eve.
- Eve is smarter than Wall-E.