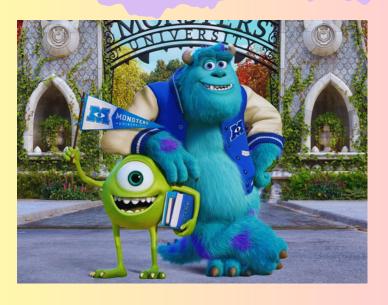

## **COMPARATIVE FORM**

- Mike Wazowski is less stronger than sollivan.
- Sullivan is bigger than Mike Wazowski.
- Russell is younger than Carl.
- Carl is less intelligent than Russell.

- Wall-E is less cute than Eve.
- Eve is smarter than Wall-E.