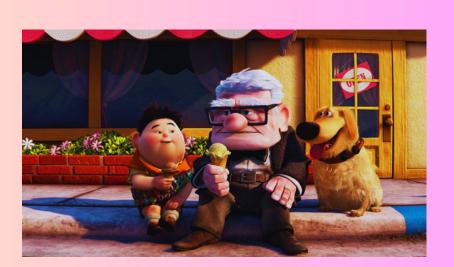

## **COMPARATIVE FORM**

- Mike Wazowski is less stronger than sollivan.
- Sullivan is bigger than Mike Wazowski.
- Russell is younger than Carl.
- Carl is less intelligent than Russell.

- Wall-E is less cute than Eve.
- Eve is smarter than Wall-E.