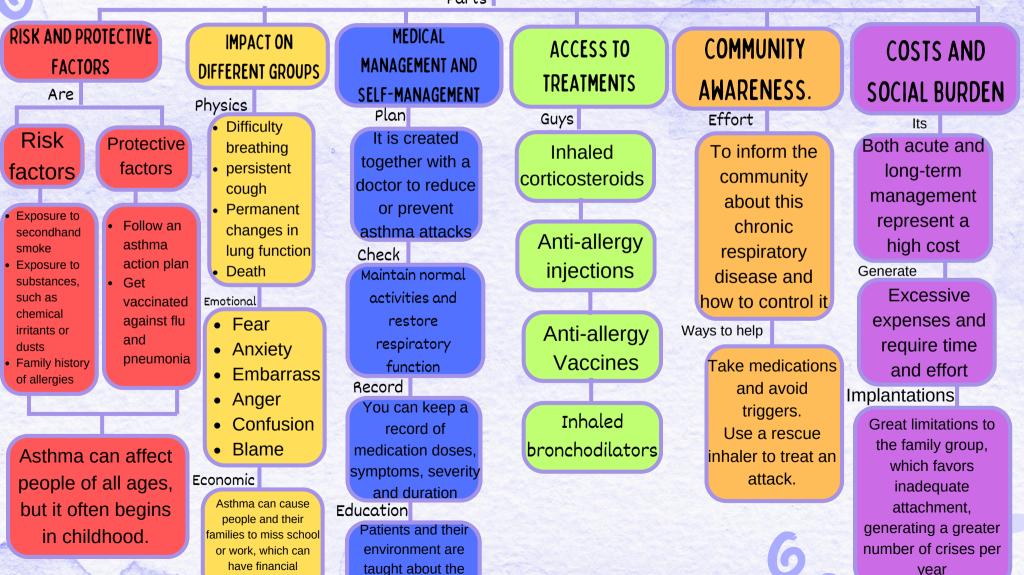

## ASTHMA: A GLOBAL PROBLEM

the airways of the lungs Parts

repercussions

disease.