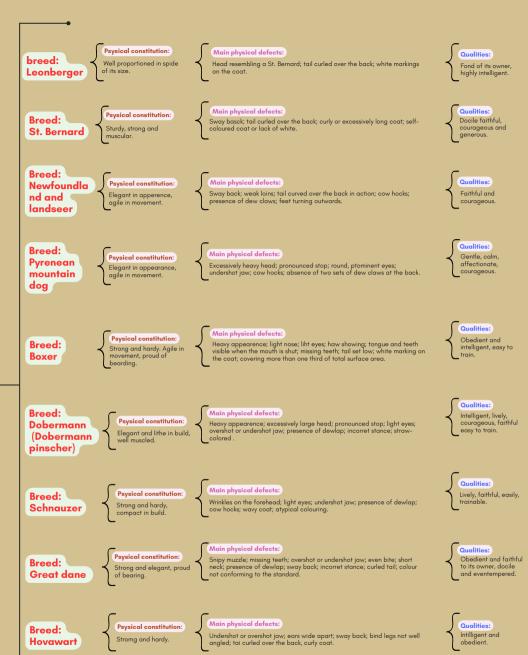

## **SYNOPTIC TABLE UNIT II, ENGLISH**

Carlos Rodriguez Dania Sofia

M.V.Z. Arreola Jimenez Enrique Eduardo.

Tapachula, Chiapas a 19 de octubre del 2024

Main physical defects:

build; thin tail.

Long muzzle with excessively drooping lips; narrow skull; light eyes; light

Intelligent faithful to

Psysical constitution:

Strong butn of rather

heavy build.

**Breed:** 

**Rottweiller** 