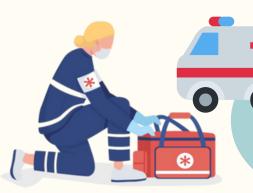

### PARAMEDIC

This is the person who gives emergency treatment to accident victims and then transports them to the hospital by ambulance.