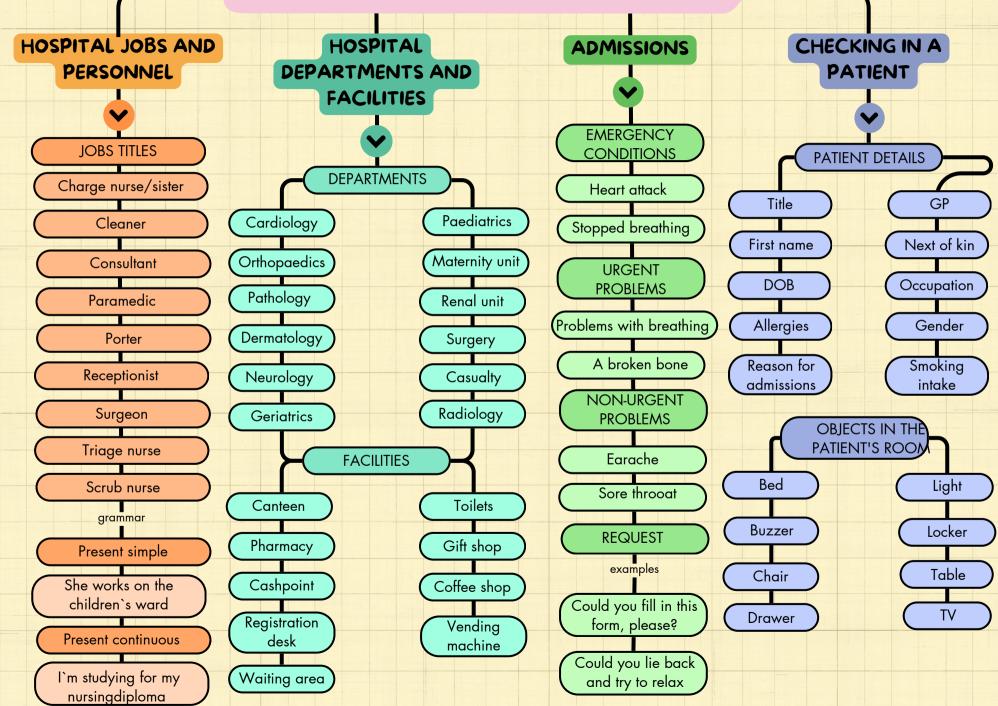

CONCEPTUAL MAP "UNIT IV"

DE LOS SANTOS SOLORIO HANNA MICHELL

ARREOLA JIMENEZ EDUARDO ENRIQUE

UNIVERSIDAD DEL SURESTE

**DEGREE IN NURSING** 

ENGLISH

TAPACHULA, CHIAPAS

JULY 31, 2024

## PATIENT ADMISSIONS



## **BIBLIOGRAPHY**

• English for nursing 2 vocationalenglish course book. page 4.

https://www.google.com/search? q=traductor&rlz=1C1CHBF\_esMX918MX919&oq=traductor&gs\_lcr p=EgZjaHJvbWUqDggAEEUYJxg7GIAEGIoFMg4IABBFGCcYOxiAB BiKBTIHCAEQABiABDINCAIQABiDARixAxiABDIKCAMQABixAxiAB DIKCAQQABixAxiABDINCAUQABiDARixAxiABDIKCAYQABixAxiA BDINCAcQABiDARixAxiABDINCAgQABixAxiABBiKBTIKCAkQABix AxiABNIBCDI1NzRqMGo3qAIAsAIA&sourceid=chrome&ie=UTF-8