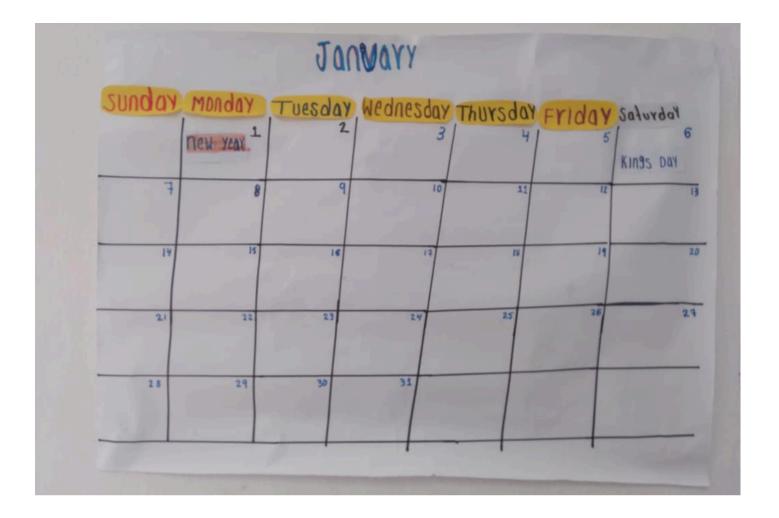

when is Gumercinda's birthda? Gumercinda's birthday is january 13 th her birthday is january 13 th

|    |    | coour | Wednesday          | 1  | 2  | 3              |
|----|----|-------|--------------------|----|----|----------------|
| 4  | 5  | . 6   | 4                  | 8  | 9  | 10             |
| 16 | 12 | 13    | Adjant 1/192 5 too | 15 | 16 | 17             |
| 18 | 19 | 20    | 2.1                | 22 | 23 | 2v<br>Flag Day |
| 25 | 26 | 24    | 2.5                | 29 |    |                |