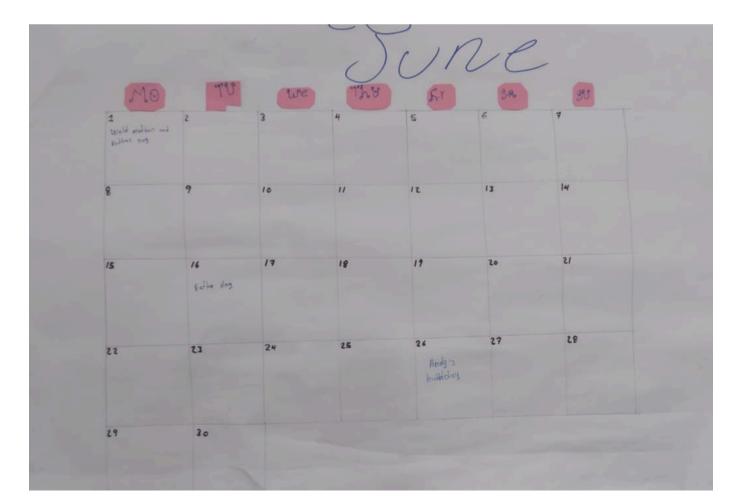

| -                     |                               |      |                               |     |     |    |  |  |
|-----------------------|-------------------------------|------|-------------------------------|-----|-----|----|--|--|
| MO                    | 12                            | que; | Thu                           | Fri | Sa. | Su |  |  |
| 1<br>April Feel 3 Day | 2<br>Dismission<br>Dismission | 3    | 4<br>International three back | 5   | 6   | 7  |  |  |
| 8                     | 9                             | 10   | п                             | 12  | 13  | 14 |  |  |
| 15                    | 16                            | 17   | 18                            | 19  | 20  | 21 |  |  |
| 22                    | 23                            | 24   | 25                            | 26  | 27  | 28 |  |  |
|                       |                               |      |                               |     |     |    |  |  |