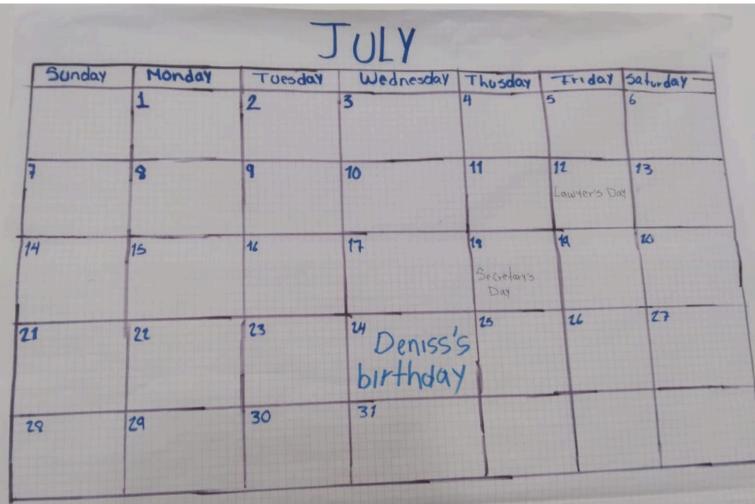

when is osmar's birthday? Osmar's birthday is april 28 th his birthday is april, 28 th

when is Lore,s birthday? Lore's birthday is may 25 th her birthday is may 25 th

when is Julisa's birthday? Julisa's birthday is september 8 th her birthday is september 8 th