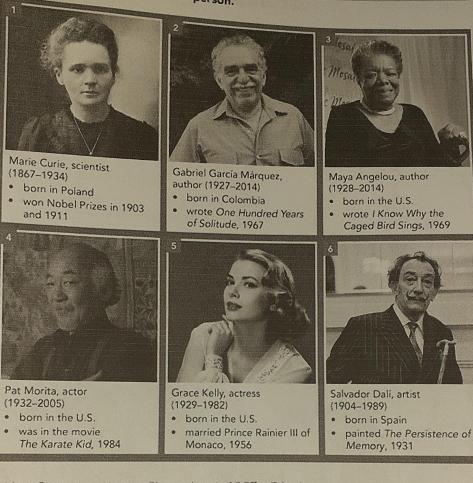

## Write four sentences about each person.

- Marie Curie was a scientist. She was born in 1867 in Poland. She won Nobel Prizes in 1903 and 1911. She died in 1934.
- 2. Gabriel Garcia was author. He was born in degized in colombia i He wrote One Hundred years of solitode, in 1967. He died in 2014
- 3. Maya Angelou was apauthor. She was born in I928 in U.S. She wrote I know why the case bird sings in 1969. She died in 2014
- 4. Pat Marita was anactor. He was been in 1932 in U.S. He was in the maile The Karate Kid in 1984. He died in 2005
- 5. Grace Kelly was a actres. She was born in 1929 in U.S She married Prince Prainler III of monaco in 1956. She died in 1982
- 6. Salvador Dalt was a artist. He was born in spain in 1904 He pointed The Persistence of Memory in 1931. He died in 1989