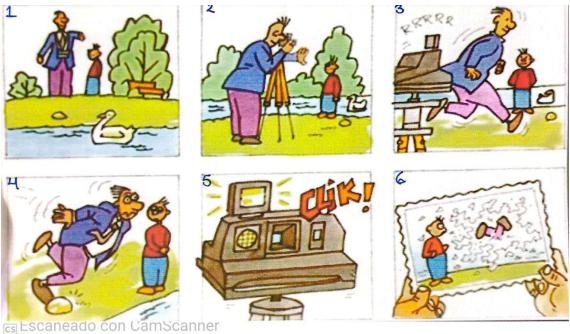

# scene 1

- There is a river, in which there is a real duck.
- In the same place is Marco, who is a photographer.
- Beto, a boy who was passing by, saw Marcos and asked him if he could take a picture of him.

# scene 2

° Beto stands in front of the river, but he covers where the duck is.

# scene 3

° Marco runs to Beto to move him, but there is a stone in his way.

### scene 4

- Mark stumbles over the stone.

# scene 5

- The photo is taken at that moment.

# scene 6

- The picture shows frames, when he falls into the river next to the duck.

UNIVERSIDAD DEL SURESTE 2