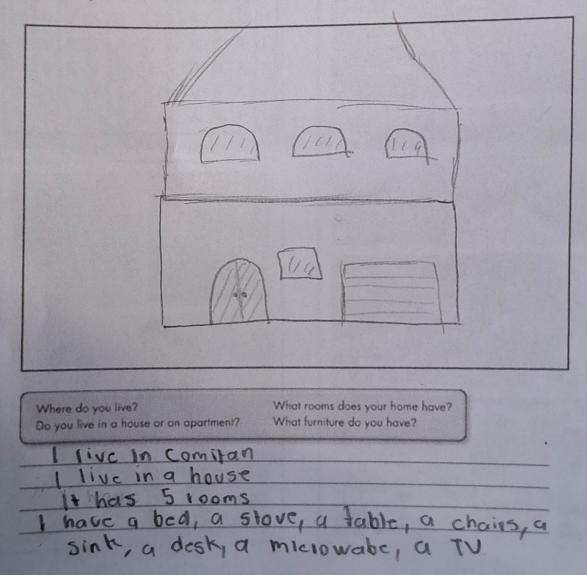

Draw a picture of your home. Then write a description. Use the questions in the box for ideas.