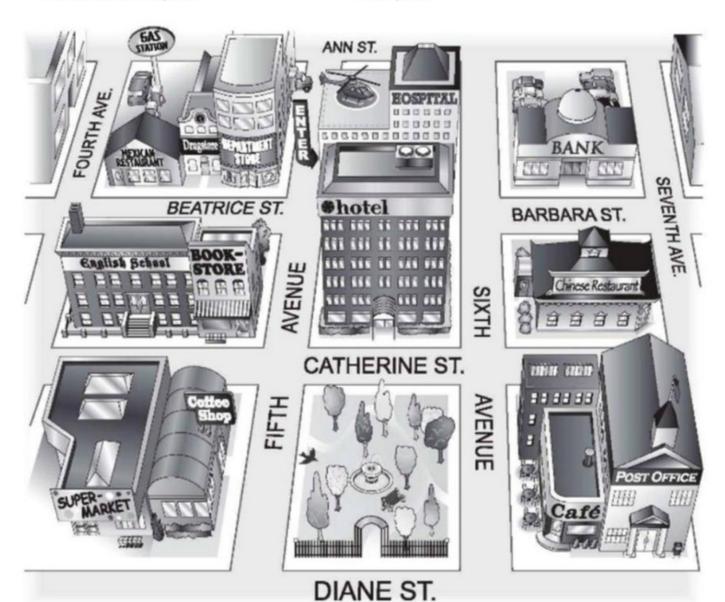

## Look at the map. Complete the sentences with the prepositions in the box.

| across from behind                  | between next to | on on the corner of              |  |
|-------------------------------------|-----------------|----------------------------------|--|
| The English school  The hospital is |                 | Catherine Street.  Of the hotel. |  |

The Mexican restaurant is \_\_\_\_\_ Next to \_\_\_\_ Beatrice Street and Fourth Avenue.

 The bank is on Barbara Street, \_\_\_\_ On \_\_\_\_ Sixth and Seventh Avenues.

5. The bookstore is \_\_\_\_\_ Next to \_\_\_\_ the English school.

6. The coffee shop is \_\_\_\_\_ in front of \_\_\_\_ the park.

6