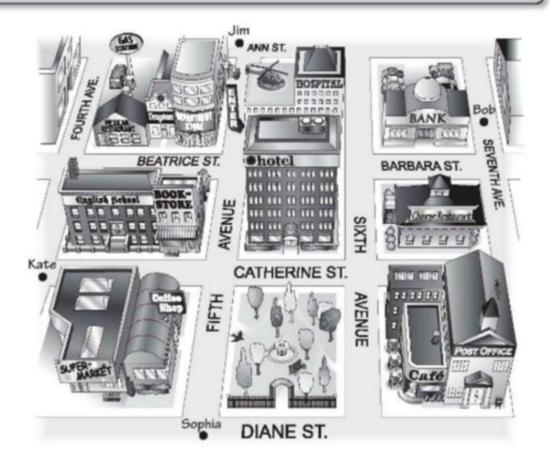

## Look at the map. Give these people directions. Use the phrases and sentences in the box.

Walk up/Go up . . . Street/Avenue.
Turn left on . . . Street/Avenue.
Walk to . . . Street/Avenue.

Walk down/Go down . . . Street/Avenue.
Turn right on . . . Street/Avenue.
It's on the left/right.

1. Sophia is looking for the Mexican restaurant.

Go up Fifth Avenue. Turn left on Beatrice Street

Walk to Fourth Avenue. It's on the right.

2. Kate is looking for the post office.

Go two blocks and .turn one block down

3. Bob is looking for the supermarket.
go forward three blocks down, and three blocks
forward

4. Jim is looking for the bank.

go forward to the side of the hospital