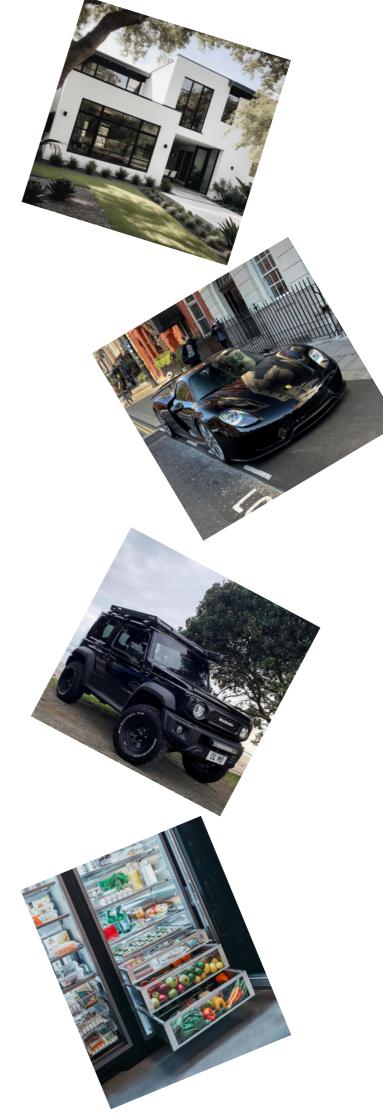

MY HOUSE IS BLACK AND WHITE.
THERE IS A BIG GRASS BECAUSE
MY WIFE LOVES NATURE.
WE WALK IN THE GRASS EVERY
MORNING

IN MY HOUSE THERE ARE TWO
CARS, ONE IS A PORSCHE AND
THE OTHER IS A SUZUKI TRUCK
BOTH ARE COLOR BLACK
IY HOME IS TWO FLOORS, THER

MY HOME IS TWO FLOORS, THERE ARE NINE VERY BIG WINDOWS BECAUSE I LIKE THE LIGHTING. MY WIFE LOVES THE KITCHEN BECAUSE THERE IS A HUGE REFRIGERATOR AND THERE IS ALSO A MICROWAVE.

THE DOOR IS BLACK AND LARGE.
I HAVE A BEAUTIFUL HOUSE.
IN MY ROOM THERE IS A
COMFORTABLE AND BEAUTIFUL
BED, IT IS GRAY.