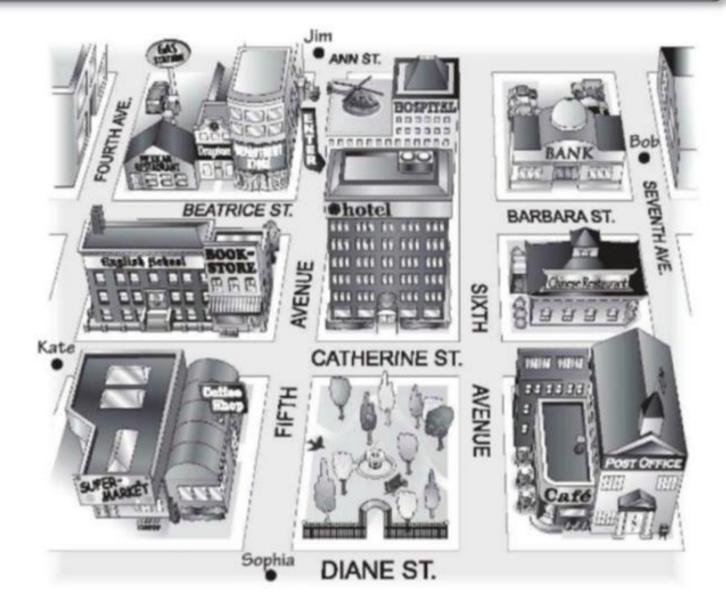

## Look at the map. Give these people directions. Use the phrases and sentences in the box.

Walk up/Go up . . . Street/Avenue.
Turn left on . . . Street/Avenue.
Walk to . . . Street/Avenue.

Walk down/Go down . . . Street/Avenue.
Turn right on . . . Street/Avenue.
It's on the left/right.

1. Sophia is looking for the Mexican restaurant.

Go up Fifth Avenue. Turn left on Beatrice Street.

Walk to Fourth Avenue. It's on the right.

2. Kate is looking for the post office.

Walk up 3 blocks. Turn right on sixth avenue

The post office is next to the cafe

Bob is looking for the supermarket.

Turn right on Diane street and walk again two blocks.

On the corner turn right on Barbara Street. Turn left on sixth avenue and walk two blocks

Jim is looking for the bank.

Walk to Beatrice street and turn left and walk two blocks. It's on the left.