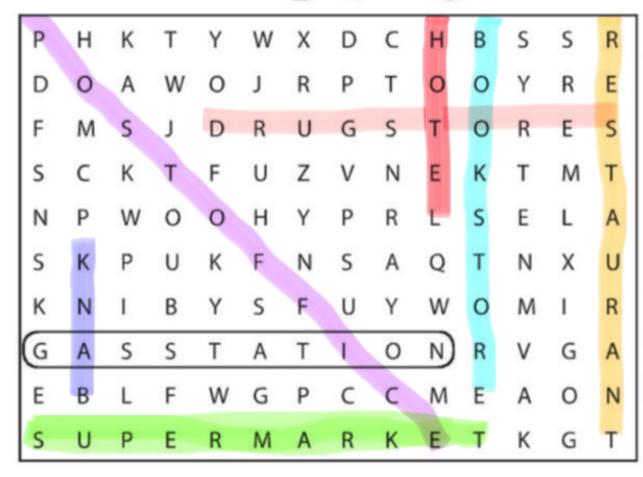

|-----------|--------------|------------|------------|--|
|-----------------------------------------|----|-----------|--------------|------------|------------|--|

2. I'm going to go to the \_\_\_ =\_\_ . I need some traveler's checks.

3. I work at a \_\_ B\_o\_o k s\_t\_o r e\_ \_\_ . I love books, so it's a great job.

4. Are you going to the \_\_ Post to \_o f f f \_i c e \_ ? I need some stamps.

5. We don't have anything for dinner. Let's buy some food at the

g a s s t a t i o n near here?

6. Tomorrow we're going to go to Paris for five days. We're going to stay at an expensive \_\_\_ \_\_ \_\_ \_\_ \_\_ \_\_ .

7. I have a stomachache. Can you buy some antacid at the \_\_\_ \_\_ \_ \_ \_ \_ \_ \_ \_ \_ \_ \_ \_ \_ ?

## **B** Find and circle the places in part A in the puzzle.









2

## Look at the map. Complete the sentences with the prepositions in the box.



- 1. The English school is \_\_\_\_\_ on \_\_\_ Catherine Street.
- 2. The hospital is \_\_\_\_\_\_ the hotel.
- 3. The Mexican restaurant is \_\_\_\_\_\_\_ Beatrice Street and Fourth Avenue.
- 4. The bank is on Barbara Street, \_\_\_\_\_\_ Sixth and Seventh Avenues.
- 5. The bookstore is \_\_\_\_\_\_ the English school.
- 6. The coffee shop is \_\_\_\_\_ the park.







## Look at the map. Give these people directions. Use the phrases and sentences in the box.

Walk up/Go up . . . Street/Avenue.
Turn left on . . . Street/Avenue.
Walk to . . . Street/Avenue.

Walk down/Go down . . . Street/Avenue.
Turn right on . . . Street/Avenue.
It's on the left/right.



1. Sophia is looking for the Mexican restau