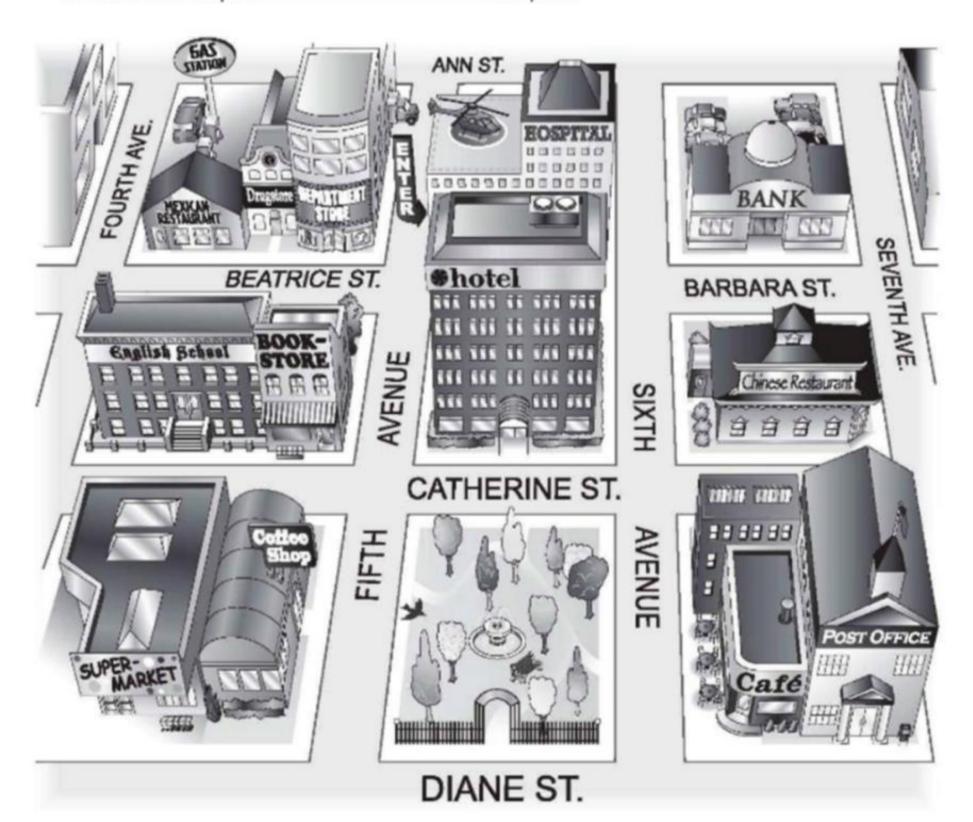

## Look at the map. Complete the sentences with the prepositions in the box.

- 1. The English school is \_\_\_\_\_ on \_\_\_ Catherine Street.
- 2. The hospital is \_\_\_\_\_\_ the hotel.
- 3. The Mexican restaurant is \_\_\_\_\_\_\_ Beatrice Street and Fourth Avenue.
- 4. The bank is on Barbara Street, \_\_\_\_\_\_ Sixth and Seventh Avenues.
- 5. The bookstore is \_\_\_\_\_\_ the English school.
- 6. The coffee shop is \_\_\_\_\_ the park.