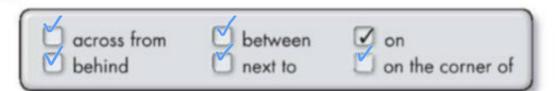

## Look at the map. Complete the sentences with the prepositions in the box.

- 1. The English school is \_\_\_\_\_ on \_\_\_ Catherine Street.
- 2. The hospital is \_\_\_\_\_\_ the hotel.
- 3. The Mexican restaurant is \_\_\_\_\_\_\_ Beatrice Street and Fourth Avenue.
- 4. The bank is on Barbara Street, \_\_\_\_\_\_ Sixth and Seventh Avenues.
- 5. The bookstore is \_\_\_\_\_\_ the English school.
- 6. The coffee shop is \_\_\_\_\_ the park.