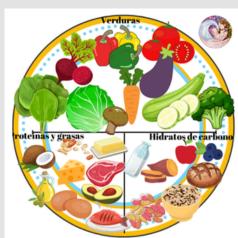

## **OBESES**

To maintain a healthy weight, it is recommended to consume:

- Fruits and vegetables
- Skimmed dairy products
- Whole grains
- Low-fat meats and fish
- Nuts, seeds, beans • Drink 1.5 or 2 liters of
- water a day