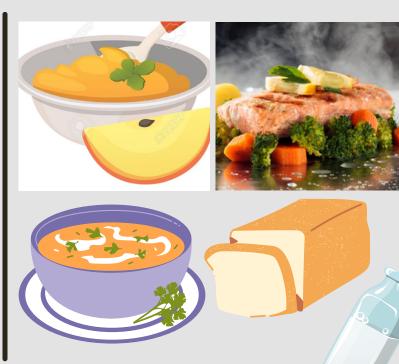

## **SOFT**

A bland diet includes foods that are bland, not very spicy, and low in fiber.

- Low-fat dairy products
- Cooked vegetables
- Refined white flour breads, cookies and pasta
- Steamed, baked or grilled meats
- Fruits puree
- Soups