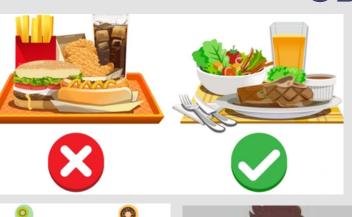

## **OBESES**

To maintain a healthy weight, it is recommended to consume:

- Fruits and vegetables
- Skimmed dairy products
- Whole grains
- Low-fat meats and fish
- Nuts, seeds, beans • Drink 1.5 or 2 liters of
- water a day