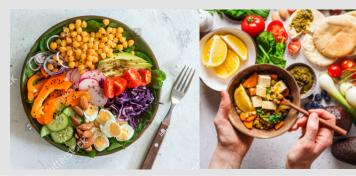

## **VEGETARIAN**

A vegetarian diet does not include any meat. What it includes is:

- Vegetables
- Fruit
- Whole grains
- Legumes
- Seeds
- Walnuts