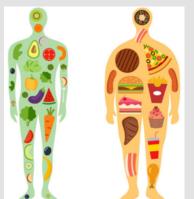

# A KIND OF DIET

Regular consumption of food and drinks by a person.

### DIABETIC

To maintain healthy blood glucose levels, foods that should be consumed are:

- Fruits and vegetables
- Whole grains (oats, wheat and brown rice.
- Proteins (lean meats, chicken, fish, eggs, beans, lentils).
- Skim or low-fat dairy products such (milk, yogurt, and cheese).

## **VEGETARIAN**

A vegetarian diet does not include any meat. What it includes is:

- Vegetables
- Fruit
- Whole grains
- Legumes
- Seeds
- Walnuts

## **OBESES**

To maintain a healthy weight, it is recommended to consume:

- Fruits and vegetables
- Skimmed dairy products
- Whole grains
- Low-fat meats and fish
- Nuts, seeds, beans • Drink 1.5 or 2 liters of
- water a day