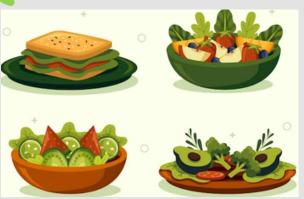

## **SOFT**

A bland diet includes foods that are bland, not very spicy, and low in fiber.

- Low-fat dairy products
- Cooked vegetables
- Refined white flour breads, cookies and pasta
- Steamed, baked or grilled meats
- Fruits puree
- Soups