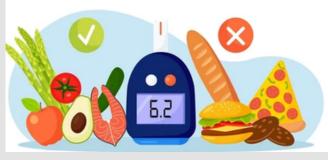

### DIABETIC

To maintain healthy blood glucose levels, foods that should be consumed are:

- Fruits and vegetables
- Whole grains (oats, wheat and brown rice.
- Proteins (lean meats, chicken, fish, eggs, beans, lentils).
- Skim or low-fat dairy products such (milk, yogurt, and cheese).