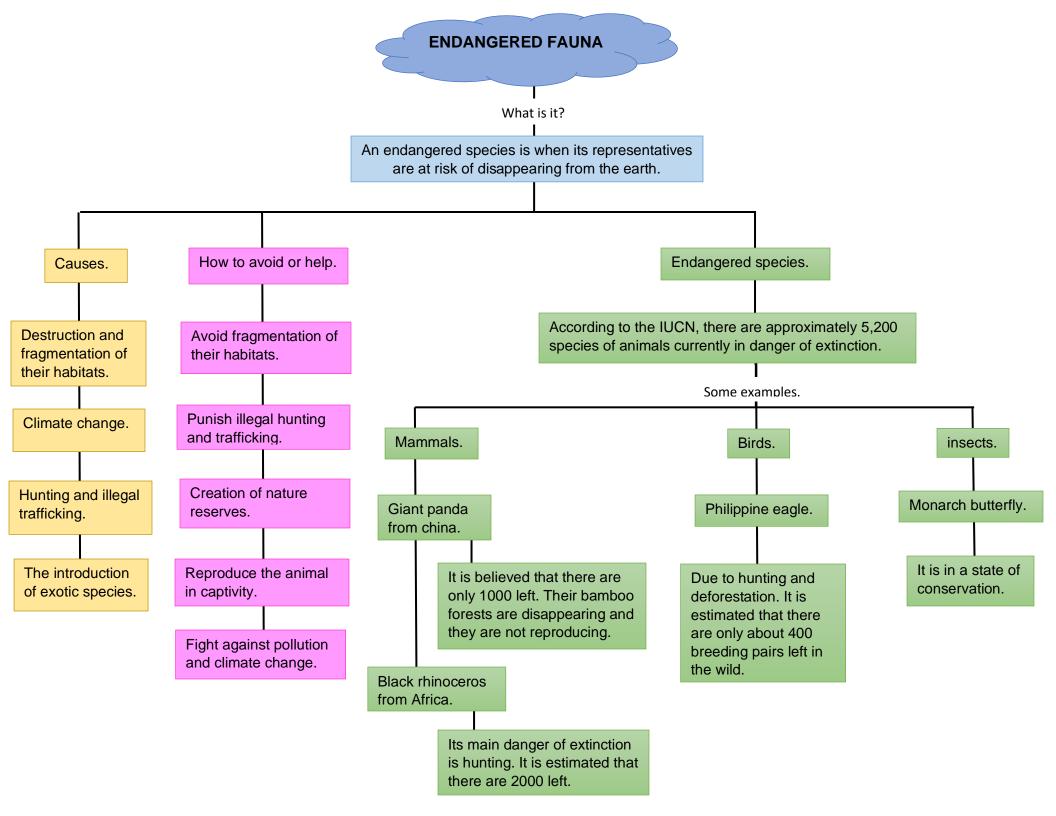

## MAPA CONCEPTUAL: "ENDANGERED FAUNA"

## GALLARDO TEJEDA FRIDA CLARISA

Arreola Jiménez Eduardo Enrique

UNIVERSIDAD DEL SURESTE

Licenciatura en Medicina Veterinaria y Zootecnia

Ingles II

Tapachula, Chiapas

06 de abril del 2024



## LINKOGRAFÍA

- <a href="https://www.nationalgeographic.com.es/mundo-animal/animales-peligro-extincion">https://www.nationalgeographic.com.es/mundo-animal/animales-peligro-extincion</a> 12536
- https://translate.google.com.mx/?hl=es&sl=auto&tl=es&op=translate
- https://translate.google.com.mx/?hl=es&sl=auto&tl=es&op=translate
- Manual\_Comprension\_Textos\_Medicos\_Veterinarios\_Ingles.pdf