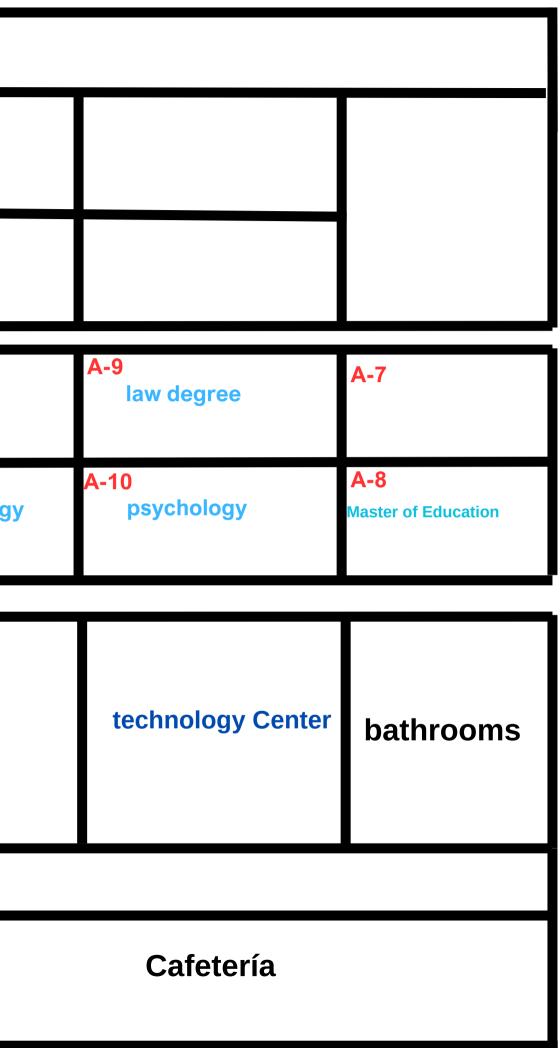

In my university there are twenty- eight classrooms

in the classroom there is a Tv

In my university Laboratory there is an ugly doll

in the classrooms there are several chairs

in front of the university there is a. basketball court

At the university there is a computer room that smells bad.

at the university there is a library

In my university there is a auditory.

At my university there is a cafeteria

At my university there is an office

|                                         |                           | pa                  | parking lot            |                                          |  |
|-----------------------------------------|---------------------------|---------------------|------------------------|------------------------------------------|--|
| A-26                                    | A-24                      | A-22                | S<br>B<br>B            | A-21<br>public accounting<br>and finance |  |
| A-27                                    | A-25                      | A-23<br>companies   | a.                     | A-20<br>psychology                       |  |
| A-17<br>master's degree                 | A-15<br>public accounting | A-13<br>Nursing     |                        | <b>A-11</b><br>Master of Education       |  |
| A-18<br>psychology                      | A-16<br>law degree        | A-14<br>social work | aisl                   | A-12<br>business strategy                |  |
| A-6                                     | A-4<br>Nursing            | A-2<br>Nursing      | Ð                      |                                          |  |
| A-5<br>public accounting<br>and finance | A-3<br>business strategy  | A-1                 | aisl                   | Offices                                  |  |
|                                         |                           |                     | aisle                  |                                          |  |
| basketball court                        |                           |                     | stairs stairs<br>aisle |                                          |  |