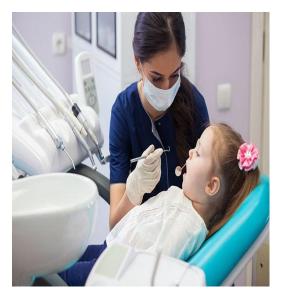

The chemical can perform analysis, can test substances and can investigate but can not do medical treatments, can't administer medications and can't take vital signs.

The dentist can make a diagnosis, can do treatments and can offer guidance on dental higiene but can't prescribe medication, can't give treatments and can't make medicine