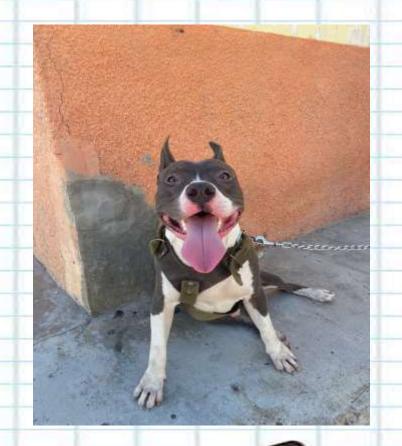

IT IS MY DOG.
IT IS FAT AND SMALL.
IT IS FRIENDLY SO MUCH,
BUT SOMETIMES IS MOODY.

IT IS GRAY WITH
SPOTS WHITE
IT HAS ONE YEARS
OLD.
IT LIKES TO PLAY
MUCH.
THIS IS MY DOG
MY DOG DALTON.

SHE IS MY NIECE ABIGAIL.
SHE IS A BABY BEAUTIFUL.
SHE IS FRIENDLY AND TALKATIVE.
SHE IS LITTLE AND CASTROSA.