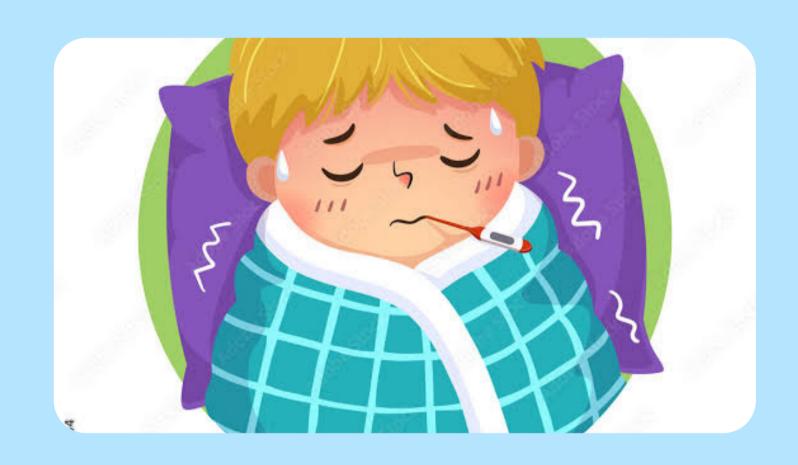

### Fever

#### DRINK PLENTY OF WATER

YOU SHOUL TAKE A HALF OR FULL TABLET OF PARACETAMOL EVERY 6 HOURS

AVOID ALCOHOL, TEA AND COFFEE AS THESE DRINKS CAN CAUSE SLIGHT DEHYDRATION

AVOID TAKING COLD BATHS OR SHOWERS.

YOU SHOULD TAKE SOME REST AND SLEEP