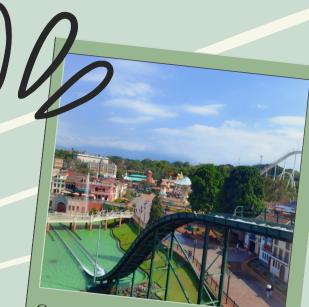

One of the mechanical games is the water , It is tall, it is green, whit the Height 32 mts.(thirty two meters)