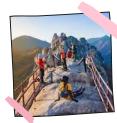

#### How do Koreans have fun?

month

- They do hiking or mountain climbing.
- They ride bicycles or skateboard near the Han River.
- They go to karaoke.
- They play Jegi chagi.
- Etc.