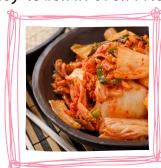

## What is the most delicious food?

Member

The Kimchi is one of the oldest and most essential dishes in South Korean cuisine. It is a food made up of fermented vegetables with a bitter and spicy touch in each bite.