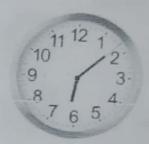

#### What time is it? / Is it a.m. or p.m.?

Remember: you can say times different ways: 1:15 = one-fifteen on a quarter after one.

### Write each sentence in a different way.

- 1. It's a quarter to four. It's three forty-five
- 2. It's 12:00 P.M. It's noon.
- 3. It's six-fifteen, All Andreas Con Cay
- 4. It's ten o'clock at night.
- 5. It's three-oh-five.
- 6. It's twenty-five to eleven.
- 7. It's one o'clock in the morning.
- 8. It's midnight.