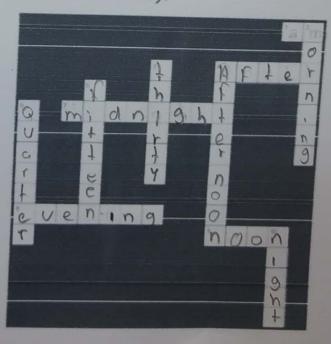

### Complete the crossword puzzle. Write each time a different way.

#### Across (→)

- 1 It's five in the morning. It's five \_\_\_\_\_
- 4 It's 4:15. It's a quarter four.
- 7 It's twelve A.M. It's \_\_\_\_
- 8 It's 8:00 P.M. It's eight in the \_\_\_\_
- 9 It's twelve P.M. It's \_\_\_\_\_.

#### Down (1)

- 2 It's 7:00 A.M. It's seven in the
- 3 It's 3:30. It's three-\_\_\_\_\_.
- 4 It's 4:00 P.M. It's four in the \_\_\_\_\_
- 5 It's 1:15. It's one-\_\_\_\_
- 6 It's 3:45. It's a \_\_\_\_\_ to four.
- 10 It's 11:00 P.M. It's eleven at \_\_\_\_\_