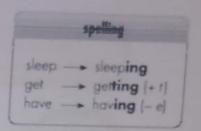

### 2 Present continuous Wh-questions

- Use the present continuous to talk about actions that are happening right now: What are you doing? I'm talking to you!
- In questions, the beverb comes before the subject: What are you doing?
- To form the continuous of verbs ending in -e, drop the e and add -ing: have → having.
- For verbs ending in vowel + consonant, double the consonant and add −ing: get → getting.