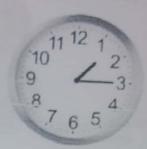

# What time is it? Use the sentences in the box.

- It's five-oh-five.

  It's a quarter after one.
- It's twenty after nine.
- It's fen to eight.
  It's a quarter to three.

1. It's twenty after nine

2. It's teen to nine

3. It's aquarter after one

4. 14's Five minumes part Fires. It's agree for to there

6. He eingh past Six