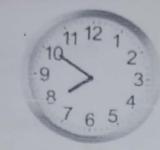

# What time is it? Use the sentences in the box.

- It's five-oh-five.

  It's a quarter after one.
- It's twenty after nine.
- It's fen to eight.
  It's a quarter to three.

1. It's twenty after nine

2. It's teen to nine

3. It's aquarter after one

4. 14's Five minumes part Fires. It's agree for to there

6. He eingh past Six