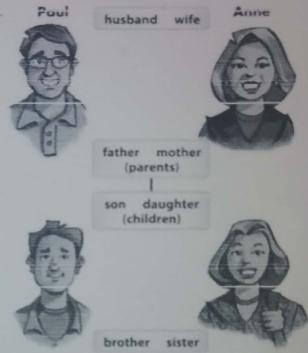

#### WORD POWER Family

A O PAIR WORK Complete the sentences about the Carter family. Then listen and check your answers.

- 1. Anne is Paul's .... wife
- 2. Jason and Emily are their Brothers
- 3. Paul is Anne's husborn
- 4. Jason is Anne's SOM
- 5. Emily is Paul's Son
- 6. Jason is Emily's Dro hers
- 7. Emily is Jason's Sister
- 8. Paul and Anne are Jason's Parents

kids = children mom = mother dad = father

B PAIR WORK Who are the people in your family? What are their names?

"My mother's name is Angela. My brothers' names are David and Daniel."

Jason