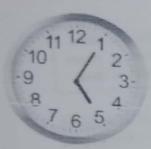

# What time is it? Use the sentences in the box.

- It's five-oh-five.

  It's a quarter after one.
- It's twenty after nine.
- It's fen to eight.
  It's a quarter to three.

1. It's twenty after nine

2. It's teen to nine

3. It's aquarter after one

4. 14's Five minumes part Fires. It's agree for to there

6. He eingh past Six