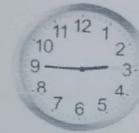

# What time is it? Use the sentences in the box.

- It's five-oh-five.

  It's a quarter after one.
- It's twenty after nine.
- It's fen to eight.
  It's a quarter to three.

1. It's twenty after nine

2. It's teen to nine

3. It's aquarter after one

4. 14's Five minumes part Fires. It's agree for to there

6. He eingh past Six