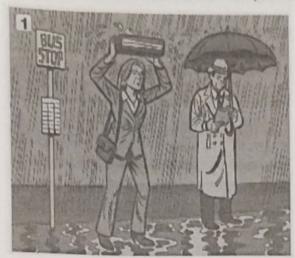

## Complete the sentences.

1. My name's Jane, I 'm wearing
a T-shirt and shorts. I 'm wearing
sneakers, too. It \_\_\_\_\_\_ raining,
but I 'm not \_\_\_\_\_ a raincoat.
wearing

2. It \_\_\_\_\_\_\_ snowing, but Amy \_\_\_\_\_\_\_ boots - she \_\_\_\_\_\_ wearing high heels. She \_\_\_\_\_\_\_ not waving loves, and she \_\_\_\_\_\_ not waving hat.