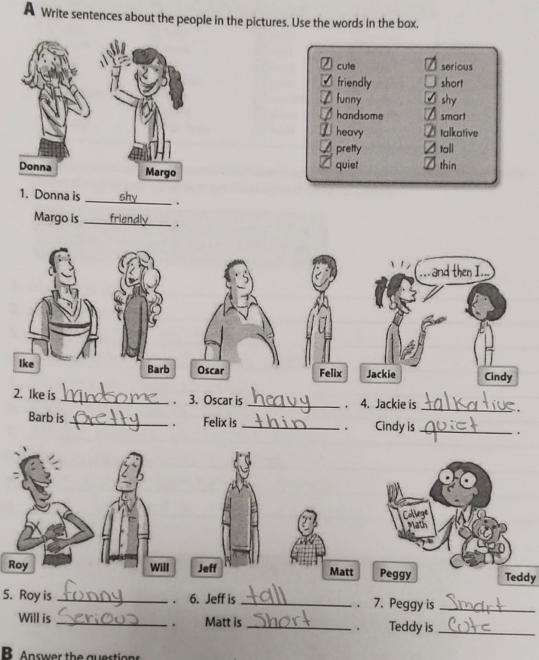

#### Descriptions

#### **B** Answer the questions.

- 1. Is Jeff tall? Yes, he is.
- 2. Is Barb pretty?
- 3. Is Oscar thin? No. he's
- 4. Is Margo shy? No she's not 8. Are you serious?
- 5. Are Oscar and Felix male?
- 6. Are Margo and Donna old? No, they be
- 7. Are you talkative? No 1'm no