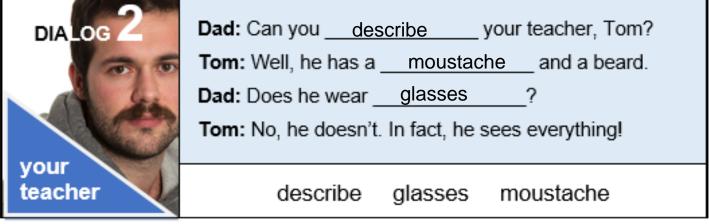

#### **Description and activities**

Student Name: Cynthia Cristell Ugalde Oporto Name of Subject: Describing Physical Appearance Midterm: 2nd Name of Subject: English IV Teacher's name: José Jesús Hernández Landero Name of Bachelor's Degree: Nursing Semester: Fourth

#### www.englishstudyhere.com

English Study Here

Write the words in the correct spaces. Listen to check your answers.