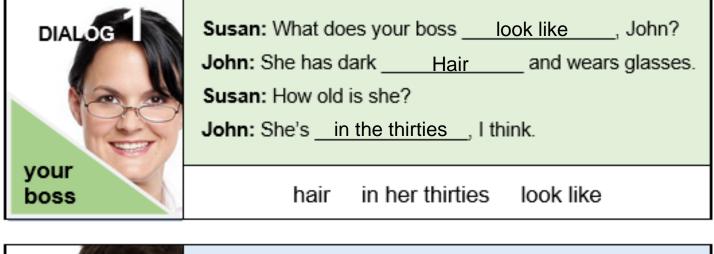

ething very compromising, but does not shy away from the idea of having one in the future.



English Study Here

age

young, old, in his / her thirty, teenager, in his / her mid forties, middle-aged, fourty seven

# HAR

long, short, bald, spiky, fair, staight, dark, blond, brown, curly, wavy

thin, skinny, slim, fat, plump,

well-built

thin, full, red, pink

round, oval, squared, freckled,

long

## MESGUT

short, tall, medium height, of average height, dwarf

## eyes

big, small, hazel, blue, green, black, brown, dark, narrow, bright

### NOSE

pointed, big, small, flat, large, hooked, straight

# SKIN

tanned, pale, light, fair, dark



tattoos, moustache, beard

#### www.englishstudyhere.com

English Study Here



Write the words in the correct spaces. Listen to check your answers.







### WHAT DOES HE / SHE LOOK LIKE ?











|        | 1.80 cm | 1.50 cm     | 1.60 cm            | 1.65 cm                       | 1.70 cm         |
|--------|---------|-------------|--------------------|-------------------------------|-----------------|
| weight | Slim    | Slim        | Thin               | Skinny                        | Fat             |
| height | Tall    | Short       | Medium height      | Medium height                 | Tall            |
| hair   | Bald    | Short blond | Long curly reddish | Spiky dark                    | Fair hair short |
| eyes   | Big     | Small black | Hazel              | Large eyes of different color | Big blue eyes   |