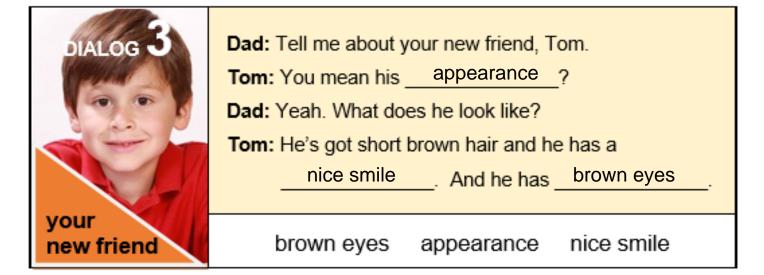

#### **Description and activities**

Student Name: Cynthia Cristell Ugalde Oporto Name of Subject: Describing Physical Appearance Midterm: 2nd Name of Subject: English IV Teacher's name: José Jesús Hernández Landero Name of Bachelor's Degree: Nursing Semester: Fourth

#### www.englishstudyhere.com

English Study Here

Write the words in the correct spaces. Listen to check your answers.